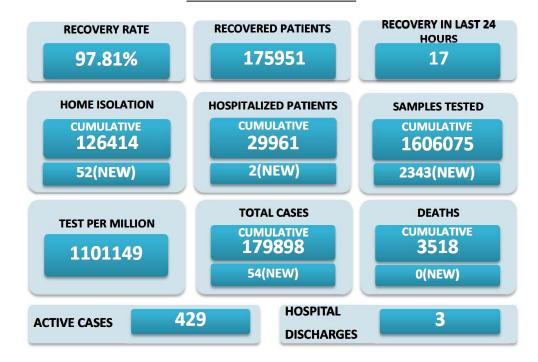

## **BREAKUP OF TOTAL 429 ACTIVE POSITIVE CASES**

| DREAKOT OF TOTAL 425 ACTIVE TOSTIVE CASES |    |                                   |    |
|-------------------------------------------|----|-----------------------------------|----|
| NORTH GOA                                 |    | SOUTH GOA                         |    |
| COMMUNITY HEALTH CENTRE BICHOLIM          | 12 | COMMUNITY HEALTH CENTRE CURCHOREM | 13 |
| COMMUNITY HEALTH CENTRE SANKHALI          | 7  | COMMUNITY HEALTH CENTRE CANACONA  | 18 |
| COMMUNITY HEALTH CENTRE PERNEM            | 10 | URBAN HEALTH CENTRE MARGAO        | 50 |
| COMMUNITY HEALTH CENTRE VALPOI            | 1  | URBAN HEALTH CENTRE VASCO         | 15 |
| URBAN HEALTH CENTRE MAPUSA                | 17 | PRIMARY HEALTH CENTRE BALLI       | 4  |
| URBAN HEALTH CENTRE PANAJI                | 51 | PRIMARY HEALTH CENTRE CANSAULIM   | 30 |
| PRIMARY HEALTH CENTRE ALDONA              | 23 | PRIMARY HEALTH CENTRE CHINCHINIM  | 7  |
| PRIMARY HEALTH CENTRE BETKI               | 1  | PRIMARY HEALTH CENTRE CORTALIM    | 13 |
| PRIMARY HEALTH CENTRE CANDOLIM            | 17 | PRIMARY HEALTH CENTRE CURTORIM    | 4  |
| PRIMARY HEALTH CENTRE CANSARVANEM         | 0  | PRIMARY HEALTH CENTRE LOUTOLIM    | 21 |
| PRIMARY HEALTH CENTRE COLVALE             | 5  | PRIMARY HEALTH CENTRE MARCAIM     | 1  |
| PRIMARY HEALTH CENTRE CORLIM              | 7  | PRIMARY HEALTH CENTRE QUEPEM      | 10 |
| PRIMARY HEALTH CENTRE CHIMBEL             | 22 | PRIMARY HEALTH CENTRE SANGUEM     | 3  |
| PRIMARY HEALTH CENTRE SIOLIM              | 11 | PRIMARY HEALTH CENTRE SHIRODA     | 11 |
| PRIMARY HEALTH CENTRE PORVORIM            | 12 | PRIMARY HEALTH CENTRE DHARBANDORA | 3  |
| PRIMARY HEALTH CENTRE MAYEM               | 2  | PRIMARY HEALTH CENTRE PONDA       | 19 |
| TRAVELLERS BY (ROAD, FLIGHT, TRAIN)       | 0  | PRIMARY HEALTH CENTRE NAVELIM     | 9  |