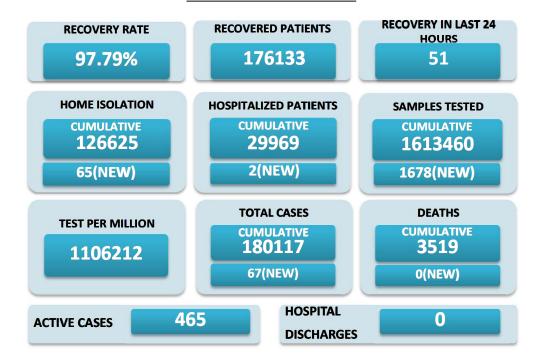

## **BREAKUP OF TOTAL 465 ACTIVE POSITIVE CASES**

| BREAKOT OF TOTAL 403 ACTIVE TOSTITVE CASES |    |                                   |    |
|--------------------------------------------|----|-----------------------------------|----|
| NORTH GOA                                  |    | SOUTH GOA                         |    |
| COMMUNITY HEALTH CENTRE BICHOLIM           | 17 | COMMUNITY HEALTH CENTRE CURCHOREM | 11 |
| COMMUNITY HEALTH CENTRE SANKHALI           | 5  | COMMUNITY HEALTH CENTRE CANACONA  | 16 |
| COMMUNITY HEALTH CENTRE PERNEM             | 8  | URBAN HEALTH CENTRE MARGAO        | 44 |
| COMMUNITY HEALTH CENTRE VALPOI             | 2  | URBAN HEALTH CENTRE VASCO         | 11 |
| URBAN HEALTH CENTRE MAPUSA                 | 19 | PRIMARY HEALTH CENTRE BALLI       | 8  |
| URBAN HEALTH CENTRE PANAJI                 | 62 | PRIMARY HEALTH CENTRE CANSAULIM   | 34 |
| PRIMARY HEALTH CENTRE ALDONA               | 13 | PRIMARY HEALTH CENTRE CHINCHINIM  | 7  |
| PRIMARY HEALTH CENTRE BETKI                | 1  | PRIMARY HEALTH CENTRE CORTALIM    | 32 |
| PRIMARY HEALTH CENTRE CANDOLIM             | 25 | PRIMARY HEALTH CENTRE CURTORIM    | 3  |
| PRIMARY HEALTH CENTRE CANSARVANEM          | 0  | PRIMARY HEALTH CENTRE LOUTOLIM    | 20 |
| PRIMARY HEALTH CENTRE COLVALE              | 7  | PRIMARY HEALTH CENTRE MARCAIM     | 1  |
| PRIMARY HEALTH CENTRE CORLIM               | 12 | PRIMARY HEALTH CENTRE QUEPEM      | 3  |
| PRIMARY HEALTH CENTRE CHIMBEL              | 18 | PRIMARY HEALTH CENTRE SANGUEM     | 3  |
| PRIMARY HEALTH CENTRE SIOLIM               | 14 | PRIMARY HEALTH CENTRE SHIRODA     | 4  |
| PRIMARY HEALTH CENTRE PORVORIM             | 25 | PRIMARY HEALTH CENTRE DHARBANDORA | 2  |
| PRIMARY HEALTH CENTRE MAYEM                | 3  | PRIMARY HEALTH CENTRE PONDA       | 25 |
| TRAVELLERS BY (ROAD, FLIGHT, TRAIN)        | 0  | PRIMARY HEALTH CENTRE NAVELIM     | 10 |