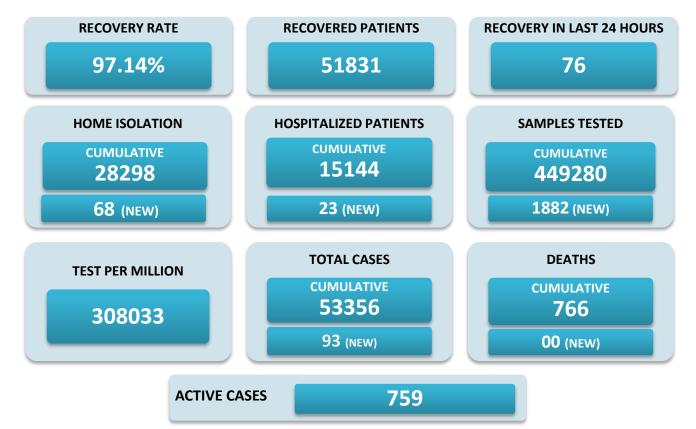

## BREAKUP OF TOTAL 759 ACTIVE POSITIVE CASES

| NORTH GOA                           |    | SOUTH GOA                         |    |
|-------------------------------------|----|-----------------------------------|----|
| COMMUNITY HEALTH CENTRE BICHOLIM    | 12 | COMMUNITY HEALTH CENTRE CURCHOREM | 20 |
| COMMUNITY HEALTH CENTRE SANKHALI    | 18 | COMMUNITY HEALTH CENTRE CANACONA  | 08 |
| COMMUNITY HEALTH CENTRE PERNEM      | 09 | URBAN HEALTH CENTRE MARGAO        | 95 |
| COMMUNITY HEALTH CENTRE VALPOI      | 14 | URBAN HEALTH CENTRE VASCO         | 18 |
| URBAN HEALTH CENTRE MAPUSA          | 29 | PRIMARY HEALTH CENTRE BALLI       | 14 |
| URBAN HEALTH CENTRE PANAJI          | 78 | PRIMARY HEALTH CENTRE CANSAULIM   | 35 |
| PRIMARY HEALTH CENTRE ALDONA        | 12 | PRIMARY HEALTH CENTRE CHINCHINIM  | 42 |
| PRIMARY HEALTH CENTRE BETKI         | 10 | PRIMARY HEALTH CENTRE CORTALIM    | 17 |
| PRIMARY HEALTH CENTRE CANDOLIM      | 26 | PRIMARY HEALTH CENTRE CURTORIM    | 15 |
| PRIMARY HEALTH CENTRE CANSARVANEM   | 01 | PRIMARY HEALTH CENTRE LOUTOLIM    | 11 |
| PRIMARY HEALTH CENTRE COLVALE       | 07 | PRIMARY HEALTH CENTRE MARCAIM     | 10 |
| PRIMARY HEALTH CENTRE CORLIM        | 22 | PRIMARY HEALTH CENTRE QUEPEM      | 24 |
| PRIMARY HEALTH CENTRE CHIMBEL       | 39 | PRIMARY HEALTH CENTRE SANGUEM     | 08 |
| PRIMARY HEALTH CENTRE SIOLIM        | 23 | PRIMARY HEALTH CENTRE SHIRODA     | 06 |
| PRIMARY HEALTH CENTRE PORVORIM      | 49 | PRIMARY HEALTH CENTRE DHARBANDORA | 10 |
| PRIMARY HEALTH CENTRE MAYEM         | 13 | PRIMARY HEALTH CENTRE PONDA       | 45 |
| TRAVELLERS BY (ROAD, FLIGHT, TRAIN) | 01 | PRIMARY HEALTH CENTRE NAVELIM     | 18 |