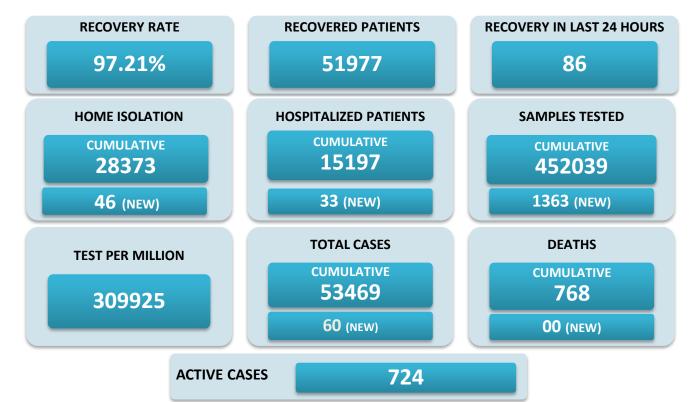

## BREAKUP OF TOTAL 724 ACTIVE POSITIVE CASES

| NORTH GOA                           |    | SOUTH GOA                         |    |
|-------------------------------------|----|-----------------------------------|----|
| COMMUNITY HEALTH CENTRE BICHOLIM    | 12 | COMMUNITY HEALTH CENTRE CURCHOREM | 37 |
| COMMUNITY HEALTH CENTRE SANKHALI    | 15 | COMMUNITY HEALTH CENTRE CANACONA  | 04 |
| COMMUNITY HEALTH CENTRE PERNEM      | 12 | URBAN HEALTH CENTRE MARGAO        | 94 |
| COMMUNITY HEALTH CENTRE VALPOI      | 12 | URBAN HEALTH CENTRE VASCO         | 15 |
| URBAN HEALTH CENTRE MAPUSA          | 21 | PRIMARY HEALTH CENTRE BALLI       | 12 |
| URBAN HEALTH CENTRE PANAJI          | 61 | PRIMARY HEALTH CENTRE CANSAULIM   | 36 |
| PRIMARY HEALTH CENTRE ALDONA        | 11 | PRIMARY HEALTH CENTRE CHINCHINIM  | 41 |
| PRIMARY HEALTH CENTRE BETKI         | 08 | PRIMARY HEALTH CENTRE CORTALIM    | 16 |
| PRIMARY HEALTH CENTRE CANDOLIM      | 21 | PRIMARY HEALTH CENTRE CURTORIM    | 17 |
| PRIMARY HEALTH CENTRE CANSARVANEM   | 01 | PRIMARY HEALTH CENTRE LOUTOLIM    | 11 |
| PRIMARY HEALTH CENTRE COLVALE       | 07 | PRIMARY HEALTH CENTRE MARCAIM     | 03 |
| PRIMARY HEALTH CENTRE CORLIM        | 22 | PRIMARY HEALTH CENTRE QUEPEM      | 21 |
| PRIMARY HEALTH CENTRE CHIMBEL       | 32 | PRIMARY HEALTH CENTRE SANGUEM     | 10 |
| PRIMARY HEALTH CENTRE SIOLIM        | 20 | PRIMARY HEALTH CENTRE SHIRODA     | 07 |
| PRIMARY HEALTH CENTRE PORVORIM      | 55 | PRIMARY HEALTH CENTRE DHARBANDORA | 08 |
| PRIMARY HEALTH CENTRE MAYEM         | 09 | PRIMARY HEALTH CENTRE PONDA       | 52 |
| TRAVELLERS BY (ROAD, FLIGHT, TRAIN) | 01 | PRIMARY HEALTH CENTRE NAVELIM     | 20 |