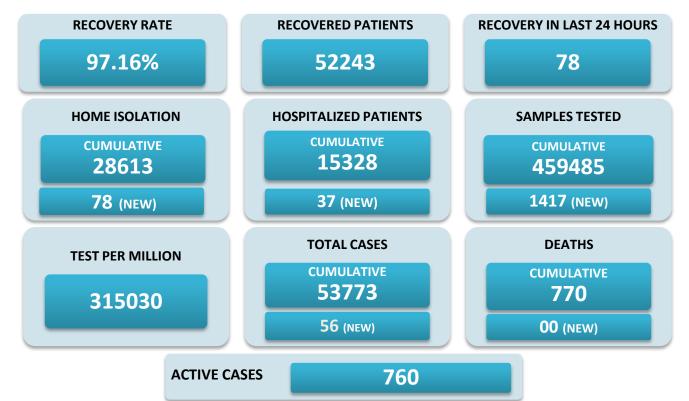

## BREAKUP OF TOTAL 760 ACTIVE POSITIVE CASES

| NORTH GOA                           |    | SOUTH GOA                         |     |
|-------------------------------------|----|-----------------------------------|-----|
| COMMUNITY HEALTH CENTRE BICHOLIM    | 11 | COMMUNITY HEALTH CENTRE CURCHOREM | 46  |
| COMMUNITY HEALTH CENTRE SANKHALI    | 17 | COMMUNITY HEALTH CENTRE CANACONA  | 07  |
| COMMUNITY HEALTH CENTRE PERNEM      | 12 | URBAN HEALTH CENTRE MARGAO        | 101 |
| COMMUNITY HEALTH CENTRE VALPOI      | 13 | URBAN HEALTH CENTRE VASCO         | 22  |
| URBAN HEALTH CENTRE MAPUSA          | 27 | PRIMARY HEALTH CENTRE BALLI       | 09  |
| URBAN HEALTH CENTRE PANAJI          | 68 | PRIMARY HEALTH CENTRE CANSAULIM   | 38  |
| PRIMARY HEALTH CENTRE ALDONA        | 08 | PRIMARY HEALTH CENTRE CHINCHINIM  | 27  |
| PRIMARY HEALTH CENTRE BETKI         | 07 | PRIMARY HEALTH CENTRE CORTALIM    | 27  |
| PRIMARY HEALTH CENTRE CANDOLIM      | 12 | PRIMARY HEALTH CENTRE CURTORIM    | 25  |
| PRIMARY HEALTH CENTRE CANSARVANEM   | 03 | PRIMARY HEALTH CENTRE LOUTOLIM    | 13  |
| PRIMARY HEALTH CENTRE COLVALE       | 06 | PRIMARY HEALTH CENTRE MARCAIM     | 04  |
| PRIMARY HEALTH CENTRE CORLIM        | 15 | PRIMARY HEALTH CENTRE QUEPEM      | 45  |
| PRIMARY HEALTH CENTRE CHIMBEL       | 29 | PRIMARY HEALTH CENTRE SANGUEM     | 09  |
| PRIMARY HEALTH CENTRE SIOLIM        | 18 | PRIMARY HEALTH CENTRE SHIRODA     | 07  |
| PRIMARY HEALTH CENTRE PORVORIM      | 38 | PRIMARY HEALTH CENTRE DHARBANDORA | 14  |
| PRIMARY HEALTH CENTRE MAYEM         | 10 | PRIMARY HEALTH CENTRE PONDA       | 54  |
| TRAVELLERS BY (ROAD, FLIGHT, TRAIN) | 00 | PRIMARY HEALTH CENTRE NAVELIM     | 18  |