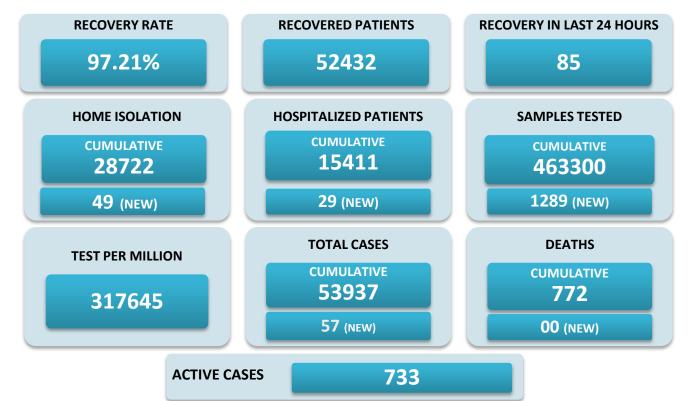

## BREAKUP OF TOTAL 733 ACTIVE POSITIVE CASES

| NORTH GOA                           |    | SOUTH GOA                         |    |
|-------------------------------------|----|-----------------------------------|----|
| COMMUNITY HEALTH CENTRE BICHOLIM    | 09 | COMMUNITY HEALTH CENTRE CURCHOREM | 41 |
| COMMUNITY HEALTH CENTRE SANKHALI    | 07 | COMMUNITY HEALTH CENTRE CANACONA  | 13 |
| COMMUNITY HEALTH CENTRE PERNEM      | 11 | URBAN HEALTH CENTRE MARGAO        | 87 |
| COMMUNITY HEALTH CENTRE VALPOI      | 06 | URBAN HEALTH CENTRE VASCO         | 20 |
| URBAN HEALTH CENTRE MAPUSA          | 21 | PRIMARY HEALTH CENTRE BALLI       | 13 |
| URBAN HEALTH CENTRE PANAJI          | 56 | PRIMARY HEALTH CENTRE CANSAULIM   | 43 |
| PRIMARY HEALTH CENTRE ALDONA        | 07 | PRIMARY HEALTH CENTRE CHINCHINIM  | 36 |
| PRIMARY HEALTH CENTRE BETKI         | 08 | PRIMARY HEALTH CENTRE CORTALIM    | 30 |
| PRIMARY HEALTH CENTRE CANDOLIM      | 22 | PRIMARY HEALTH CENTRE CURTORIM    | 28 |
| PRIMARY HEALTH CENTRE CANSARVANEM   | 04 | PRIMARY HEALTH CENTRE LOUTOLIM    | 20 |
| PRIMARY HEALTH CENTRE COLVALE       | 09 | PRIMARY HEALTH CENTRE MARCAIM     | 04 |
| PRIMARY HEALTH CENTRE CORLIM        | 14 | PRIMARY HEALTH CENTRE QUEPEM      | 43 |
| PRIMARY HEALTH CENTRE CHIMBEL       | 31 | PRIMARY HEALTH CENTRE SANGUEM     | 09 |
| PRIMARY HEALTH CENTRE SIOLIM        | 14 | PRIMARY HEALTH CENTRE SHIRODA     | 04 |
| PRIMARY HEALTH CENTRE PORVORIM      | 34 | PRIMARY HEALTH CENTRE DHARBANDORA | 12 |
| PRIMARY HEALTH CENTRE MAYEM         | 10 | PRIMARY HEALTH CENTRE PONDA       | 50 |
| TRAVELLERS BY (ROAD, FLIGHT, TRAIN) | 00 | PRIMARY HEALTH CENTRE NAVELIM     | 17 |

## **BED CAPACITY IN COVID CARE CENTRES**

| DISTRICT | TOTAL CAPACITY | CURRENT VACANCY |
|----------|----------------|-----------------|
| NORTH    | 275            | 275             |
| SOUTH    | 60             | 55              |