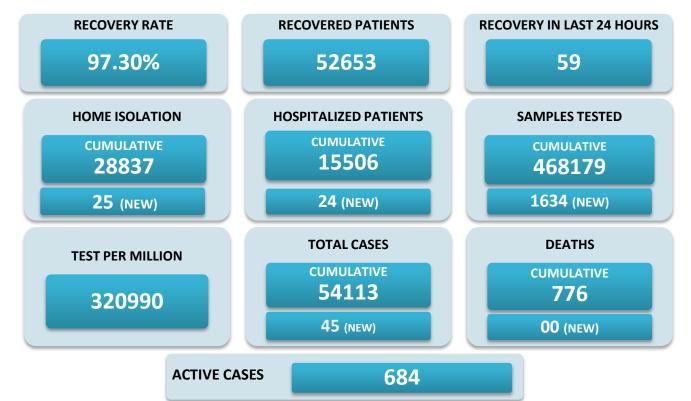

## BREAKUP OF TOTAL 684 ACTIVE POSITIVE CASES

| NORTH GOA                           |    | SOUTH GOA                         |    |
|-------------------------------------|----|-----------------------------------|----|
| COMMUNITY HEALTH CENTRE BICHOLIM    | 06 | COMMUNITY HEALTH CENTRE CURCHOREM | 26 |
| COMMUNITY HEALTH CENTRE SANKHALI    | 08 | COMMUNITY HEALTH CENTRE CANACONA  | 15 |
| COMMUNITY HEALTH CENTRE PERNEM      | 15 | URBAN HEALTH CENTRE MARGAO        | 78 |
| COMMUNITY HEALTH CENTRE VALPOI      | 05 | URBAN HEALTH CENTRE VASCO         | 23 |
| URBAN HEALTH CENTRE MAPUSA          | 28 | PRIMARY HEALTH CENTRE BALLI       | 12 |
| URBAN HEALTH CENTRE PANAJI          | 57 | PRIMARY HEALTH CENTRE CANSAULIM   | 33 |
| PRIMARY HEALTH CENTRE ALDONA        | 02 | PRIMARY HEALTH CENTRE CHINCHINIM  | 27 |
| PRIMARY HEALTH CENTRE BETKI         | 09 | PRIMARY HEALTH CENTRE CORTALIM    | 28 |
| PRIMARY HEALTH CENTRE CANDOLIM      | 23 | PRIMARY HEALTH CENTRE CURTORIM    | 44 |
| PRIMARY HEALTH CENTRE CANSARVANEM   | 03 | PRIMARY HEALTH CENTRE LOUTOLIM    | 21 |
| PRIMARY HEALTH CENTRE COLVALE       | 09 | PRIMARY HEALTH CENTRE MARCAIM     | 03 |
| PRIMARY HEALTH CENTRE CORLIM        | 12 | PRIMARY HEALTH CENTRE QUEPEM      | 45 |
| PRIMARY HEALTH CENTRE CHIMBEL       | 31 | PRIMARY HEALTH CENTRE SANGUEM     | 03 |
| PRIMARY HEALTH CENTRE SIOLIM        | 12 | PRIMARY HEALTH CENTRE SHIRODA     | 03 |
| PRIMARY HEALTH CENTRE PORVORIM      | 43 | PRIMARY HEALTH CENTRE DHARBANDORA | 15 |
| PRIMARY HEALTH CENTRE MAYEM         | 02 | PRIMARY HEALTH CENTRE PONDA       | 32 |
| TRAVELLERS BY (ROAD, FLIGHT, TRAIN) | 00 | PRIMARY HEALTH CENTRE NAVELIM     | 11 |