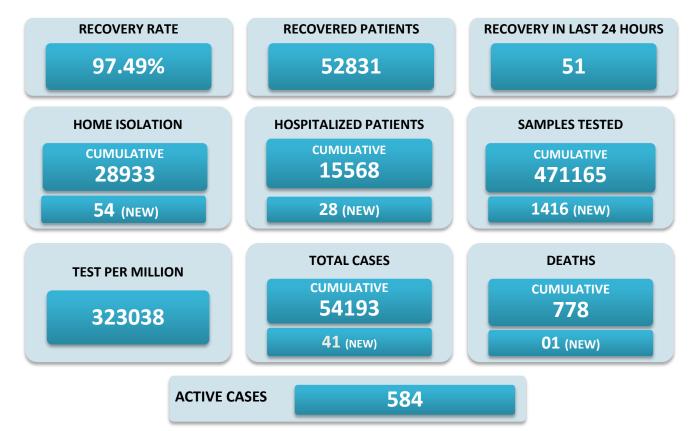

## BREAKUP OF TOTAL 584 ACTIVE POSITIVE CASES

| NORTH GOA                           |    | SOUTH GOA                         |    |
|-------------------------------------|----|-----------------------------------|----|
| COMMUNITY HEALTH CENTRE BICHOLIM    | 13 | COMMUNITY HEALTH CENTRE CURCHOREM | 24 |
| COMMUNITY HEALTH CENTRE SANKHALI    | 12 | COMMUNITY HEALTH CENTRE CANACONA  | 12 |
| COMMUNITY HEALTH CENTRE PERNEM      | 16 | URBAN HEALTH CENTRE MARGAO        | 73 |
| COMMUNITY HEALTH CENTRE VALPOI      | 03 | URBAN HEALTH CENTRE VASCO         | 14 |
| URBAN HEALTH CENTRE MAPUSA          | 22 | PRIMARY HEALTH CENTRE BALLI       | 16 |
| URBAN HEALTH CENTRE PANAJI          | 45 | PRIMARY HEALTH CENTRE CANSAULIM   | 28 |
| PRIMARY HEALTH CENTRE ALDONA        | 02 | PRIMARY HEALTH CENTRE CHINCHINIM  | 17 |
| PRIMARY HEALTH CENTRE BETKI         | 09 | PRIMARY HEALTH CENTRE CORTALIM    | 23 |
| PRIMARY HEALTH CENTRE CANDOLIM      | 24 | PRIMARY HEALTH CENTRE CURTORIM    | 31 |
| PRIMARY HEALTH CENTRE CANSARVANEM   | 01 | PRIMARY HEALTH CENTRE LOUTOLIM    | 23 |
| PRIMARY HEALTH CENTRE COLVALE       | 09 | PRIMARY HEALTH CENTRE MARCAIM     | 04 |
| PRIMARY HEALTH CENTRE CORLIM        | 12 | PRIMARY HEALTH CENTRE QUEPEM      | 40 |
| PRIMARY HEALTH CENTRE CHIMBEL       | 25 | PRIMARY HEALTH CENTRE SANGUEM     | 02 |
| PRIMARY HEALTH CENTRE SIOLIM        | 10 | PRIMARY HEALTH CENTRE SHIRODA     | 00 |
| PRIMARY HEALTH CENTRE PORVORIM      | 30 | PRIMARY HEALTH CENTRE DHARBANDORA | 11 |
| PRIMARY HEALTH CENTRE MAYEM         | 02 | PRIMARY HEALTH CENTRE PONDA       | 28 |
| TRAVELLERS BY (ROAD, FLIGHT, TRAIN) | 00 | PRIMARY HEALTH CENTRE NAVELIM     | 03 |