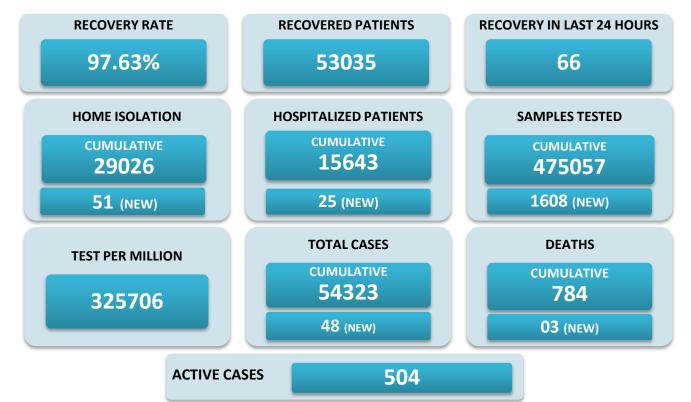

## BREAKUP OF TOTAL 504 ACTIVE POSITIVE CASES

| NORTH GOA                           |    | SOUTH GOA                         |    |
|-------------------------------------|----|-----------------------------------|----|
| COMMUNITY HEALTH CENTRE BICHOLIM    | 10 | COMMUNITY HEALTH CENTRE CURCHOREM | 26 |
| COMMUNITY HEALTH CENTRE SANKHALI    | 12 | COMMUNITY HEALTH CENTRE CANACONA  | 06 |
| COMMUNITY HEALTH CENTRE PERNEM      | 10 | URBAN HEALTH CENTRE MARGAO        | 50 |
| COMMUNITY HEALTH CENTRE VALPOI      | 08 | URBAN HEALTH CENTRE VASCO         | 15 |
| URBAN HEALTH CENTRE MAPUSA          | 23 | PRIMARY HEALTH CENTRE BALLI       | 16 |
| URBAN HEALTH CENTRE PANAJI          | 35 | PRIMARY HEALTH CENTRE CANSAULIM   | 29 |
| PRIMARY HEALTH CENTRE ALDONA        | 04 | PRIMARY HEALTH CENTRE CHINCHINIM  | 18 |
| PRIMARY HEALTH CENTRE BETKI         | 05 | PRIMARY HEALTH CENTRE CORTALIM    | 11 |
| PRIMARY HEALTH CENTRE CANDOLIM      | 20 | PRIMARY HEALTH CENTRE CURTORIM    | 37 |
| PRIMARY HEALTH CENTRE CANSARVANEM   | 00 | PRIMARY HEALTH CENTRE LOUTOLIM    | 11 |
| PRIMARY HEALTH CENTRE COLVALE       | 06 | PRIMARY HEALTH CENTRE MARCAIM     | 02 |
| PRIMARY HEALTH CENTRE CORLIM        | 12 | PRIMARY HEALTH CENTRE QUEPEM      | 29 |
| PRIMARY HEALTH CENTRE CHIMBEL       | 25 | PRIMARY HEALTH CENTRE SANGUEM     | 02 |
| PRIMARY HEALTH CENTRE SIOLIM        | 08 | PRIMARY HEALTH CENTRE SHIRODA     | 00 |
| PRIMARY HEALTH CENTRE PORVORIM      | 33 | PRIMARY HEALTH CENTRE DHARBANDORA | 06 |
| PRIMARY HEALTH CENTRE MAYEM         | 01 | PRIMARY HEALTH CENTRE PONDA       | 28 |
| TRAVELLERS BY (ROAD, FLIGHT, TRAIN) | 00 | PRIMARY HEALTH CENTRE NAVELIM     | 06 |