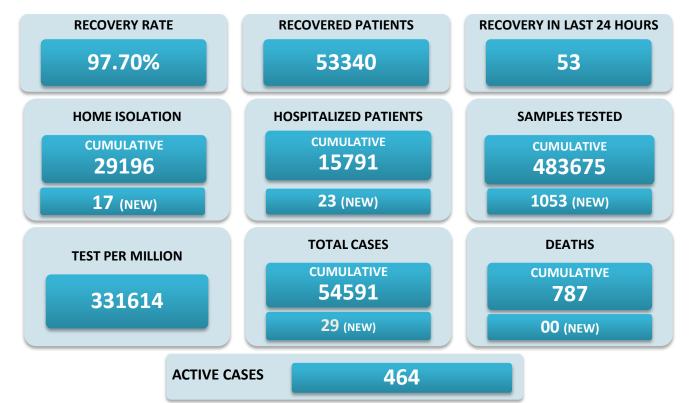

## BREAKUP OF TOTAL 464 ACTIVE POSITIVE CASES

| NORTH GOA                           |    | SOUTH GOA                         |    |
|-------------------------------------|----|-----------------------------------|----|
| COMMUNITY HEALTH CENTRE BICHOLIM    | 08 | COMMUNITY HEALTH CENTRE CURCHOREM | 23 |
| COMMUNITY HEALTH CENTRE SANKHALI    | 14 | COMMUNITY HEALTH CENTRE CANACONA  | 02 |
| COMMUNITY HEALTH CENTRE PERNEM      | 02 | URBAN HEALTH CENTRE MARGAO        | 35 |
| COMMUNITY HEALTH CENTRE VALPOI      | 10 | URBAN HEALTH CENTRE VASCO         | 13 |
| URBAN HEALTH CENTRE MAPUSA          | 23 | PRIMARY HEALTH CENTRE BALLI       | 08 |
| URBAN HEALTH CENTRE PANAJI          | 26 | PRIMARY HEALTH CENTRE CANSAULIM   | 18 |
| PRIMARY HEALTH CENTRE ALDONA        | 07 | PRIMARY HEALTH CENTRE CHINCHINIM  | 14 |
| PRIMARY HEALTH CENTRE BETKI         | 07 | PRIMARY HEALTH CENTRE CORTALIM    | 10 |
| PRIMARY HEALTH CENTRE CANDOLIM      | 35 | PRIMARY HEALTH CENTRE CURTORIM    | 17 |
| PRIMARY HEALTH CENTRE CANSARVANEM   | 02 | PRIMARY HEALTH CENTRE LOUTOLIM    | 11 |
| PRIMARY HEALTH CENTRE COLVALE       | 02 | PRIMARY HEALTH CENTRE MARCAIM     | 05 |
| PRIMARY HEALTH CENTRE CORLIM        | 09 | PRIMARY HEALTH CENTRE QUEPEM      | 29 |
| PRIMARY HEALTH CENTRE CHIMBEL       | 30 | PRIMARY HEALTH CENTRE SANGUEM     | 00 |
| PRIMARY HEALTH CENTRE SIOLIM        | 13 | PRIMARY HEALTH CENTRE SHIRODA     | 00 |
| PRIMARY HEALTH CENTRE PORVORIM      | 34 | PRIMARY HEALTH CENTRE DHARBANDORA | 05 |
| PRIMARY HEALTH CENTRE MAYEM         | 04 | PRIMARY HEALTH CENTRE PONDA       | 40 |
| TRAVELLERS BY (ROAD, FLIGHT, TRAIN) | 00 | PRIMARY HEALTH CENTRE NAVELIM     | 08 |