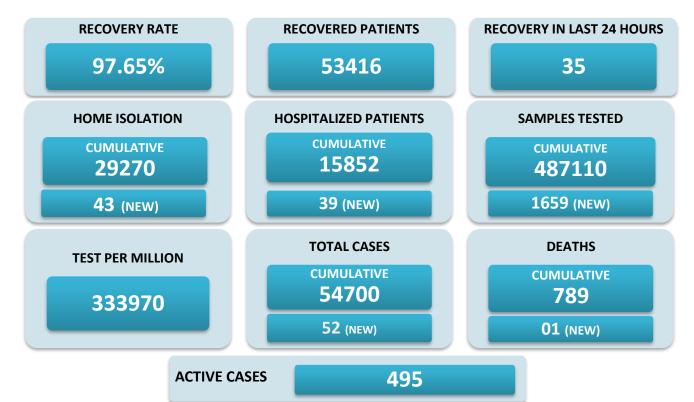

## BREAKUP OF TOTAL 495 ACTIVE POSITIVE CASES

| NORTH GOA                           |    | SOUTH GOA                         |    |
|-------------------------------------|----|-----------------------------------|----|
| COMMUNITY HEALTH CENTRE BICHOLIM    | 05 | COMMUNITY HEALTH CENTRE CURCHOREM | 21 |
| COMMUNITY HEALTH CENTRE SANKHALI    | 14 | COMMUNITY HEALTH CENTRE CANACONA  | 01 |
| COMMUNITY HEALTH CENTRE PERNEM      | 04 | URBAN HEALTH CENTRE MARGAO        | 48 |
| COMMUNITY HEALTH CENTRE VALPOI      | 09 | URBAN HEALTH CENTRE VASCO         | 22 |
| URBAN HEALTH CENTRE MAPUSA          | 34 | PRIMARY HEALTH CENTRE BALLI       | 04 |
| URBAN HEALTH CENTRE PANAJI          | 31 | PRIMARY HEALTH CENTRE CANSAULIM   | 19 |
| PRIMARY HEALTH CENTRE ALDONA        | 08 | PRIMARY HEALTH CENTRE CHINCHINIM  | 17 |
| PRIMARY HEALTH CENTRE BETKI         | 10 | PRIMARY HEALTH CENTRE CORTALIM    | 11 |
| PRIMARY HEALTH CENTRE CANDOLIM      | 39 | PRIMARY HEALTH CENTRE CURTORIM    | 11 |
| PRIMARY HEALTH CENTRE CANSARVANEM   | 01 | PRIMARY HEALTH CENTRE LOUTOLIM    | 17 |
| PRIMARY HEALTH CENTRE COLVALE       | 02 | PRIMARY HEALTH CENTRE MARCAIM     | 05 |
| PRIMARY HEALTH CENTRE CORLIM        | 09 | PRIMARY HEALTH CENTRE QUEPEM      | 26 |
| PRIMARY HEALTH CENTRE CHIMBEL       | 42 | PRIMARY HEALTH CENTRE SANGUEM     | 01 |
| PRIMARY HEALTH CENTRE SIOLIM        | 13 | PRIMARY HEALTH CENTRE SHIRODA     | 01 |
| PRIMARY HEALTH CENTRE PORVORIM      | 26 | PRIMARY HEALTH CENTRE DHARBANDORA | 12 |
| PRIMARY HEALTH CENTRE MAYEM         | 03 | PRIMARY HEALTH CENTRE PONDA       | 27 |
| TRAVELLERS BY (ROAD, FLIGHT, TRAIN) | 00 | PRIMARY HEALTH CENTRE NAVELIM     | 02 |