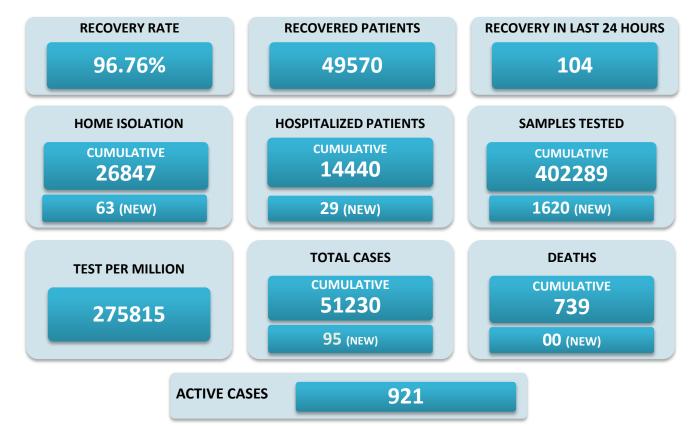

## BREAKUP OF TOTAL 921 ACTIVE POSITIVE CASES

| NORTH GOA                           |    | SOUTH GOA                         |    |
|-------------------------------------|----|-----------------------------------|----|
| COMMUNITY HEALTH CENTRE BICHOLIM    | 23 | COMMUNITY HEALTH CENTRE CURCHOREM | 24 |
| COMMUNITY HEALTH CENTRE SANKHALI    | 31 | COMMUNITY HEALTH CENTRE CANACONA  | 33 |
| COMMUNITY HEALTH CENTRE PERNEM      | 20 | URBAN HEALTH CENTRE MARGAO        | 92 |
| COMMUNITY HEALTH CENTRE VALPOI      | 08 | URBAN HEALTH CENTRE VASCO         | 55 |
| URBAN HEALTH CENTRE MAPUSA          | 31 | PRIMARY HEALTH CENTRE BALLI       | 09 |
| URBAN HEALTH CENTRE PANAJI          | 60 | PRIMARY HEALTH CENTRE CANSAULIM   | 19 |
| PRIMARY HEALTH CENTRE ALDONA        | 11 | PRIMARY HEALTH CENTRE CHINCHINIM  | 17 |
| PRIMARY HEALTH CENTRE BETKI         | 20 | PRIMARY HEALTH CENTRE CORTALIM    | 34 |
| PRIMARY HEALTH CENTRE CANDOLIM      | 31 | PRIMARY HEALTH CENTRE CURTORIM    | 26 |
| PRIMARY HEALTH CENTRE CANSARVANEM   | 02 | PRIMARY HEALTH CENTRE LOUTOLIM    | 09 |
| PRIMARY HEALTH CENTRE COLVALE       | 13 | PRIMARY HEALTH CENTRE MARCAIM     | 16 |
| PRIMARY HEALTH CENTRE CORLIM        | 33 | PRIMARY HEALTH CENTRE QUEPEM      | 28 |
| PRIMARY HEALTH CENTRE CHIMBEL       | 44 | PRIMARY HEALTH CENTRE SANGUEM     | 17 |
| PRIMARY HEALTH CENTRE SIOLIM        | 32 | PRIMARY HEALTH CENTRE SHIRODA     | 30 |
| PRIMARY HEALTH CENTRE PORVORIM      | 37 | PRIMARY HEALTH CENTRE DHARBANDORA | 15 |
| PRIMARY HEALTH CENTRE MAYEM         | 03 | PRIMARY HEALTH CENTRE PONDA       | 60 |
| TRAVELLERS BY (ROAD, FLIGHT, TRAIN) | 04 | PRIMARY HEALTH CENTRE NAVELIM     | 34 |