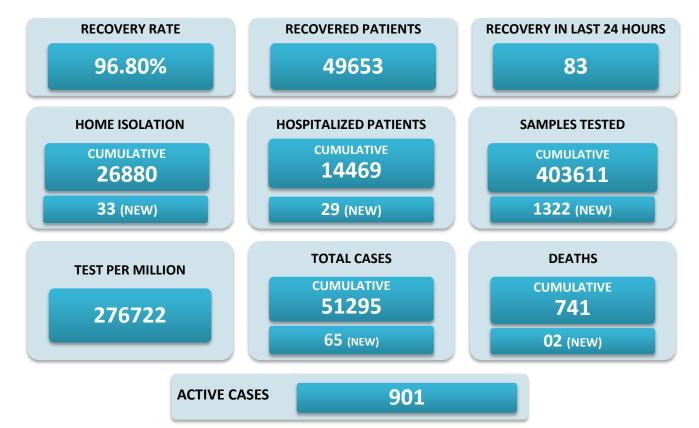

## BREAKUP OF TOTAL 901 ACTIVE POSITIVE CASES

| NORTH GOA                           |    | SOUTH GOA                         |     |
|-------------------------------------|----|-----------------------------------|-----|
| COMMUNITY HEALTH CENTRE BICHOLIM    | 19 | COMMUNITY HEALTH CENTRE CURCHOREM | 29  |
| COMMUNITY HEALTH CENTRE SANKHALI    | 29 | COMMUNITY HEALTH CENTRE CANACONA  | 28  |
| COMMUNITY HEALTH CENTRE PERNEM      | 17 | URBAN HEALTH CENTRE MARGAO        | 101 |
| COMMUNITY HEALTH CENTRE VALPOI      | 07 | URBAN HEALTH CENTRE VASCO         | 52  |
| URBAN HEALTH CENTRE MAPUSA          | 23 | PRIMARY HEALTH CENTRE BALLI       | 06  |
| URBAN HEALTH CENTRE PANAJI          | 58 | PRIMARY HEALTH CENTRE CANSAULIM   | 21  |
| PRIMARY HEALTH CENTRE ALDONA        | 13 | PRIMARY HEALTH CENTRE CHINCHINIM  | 17  |
| PRIMARY HEALTH CENTRE BETKI         | 19 | PRIMARY HEALTH CENTRE CORTALIM    | 34  |
| PRIMARY HEALTH CENTRE CANDOLIM      | 34 | PRIMARY HEALTH CENTRE CURTORIM    | 28  |
| PRIMARY HEALTH CENTRE CANSARVANEM   | 02 | PRIMARY HEALTH CENTRE LOUTOLIM    | 10  |
| PRIMARY HEALTH CENTRE COLVALE       | 12 | PRIMARY HEALTH CENTRE MARCAIM     | 16  |
| PRIMARY HEALTH CENTRE CORLIM        | 29 | PRIMARY HEALTH CENTRE QUEPEM      | 30  |
| PRIMARY HEALTH CENTRE CHIMBEL       | 41 | PRIMARY HEALTH CENTRE SANGUEM     | 18  |
| PRIMARY HEALTH CENTRE SIOLIM        | 27 | PRIMARY HEALTH CENTRE SHIRODA     | 26  |
| PRIMARY HEALTH CENTRE PORVORIM      | 39 | PRIMARY HEALTH CENTRE DHARBANDORA | 17  |
| PRIMARY HEALTH CENTRE MAYEM         | 03 | PRIMARY HEALTH CENTRE PONDA       | 57  |
| TRAVELLERS BY (ROAD, FLIGHT, TRAIN) | 04 | PRIMARY HEALTH CENTRE NAVELIM     | 35  |