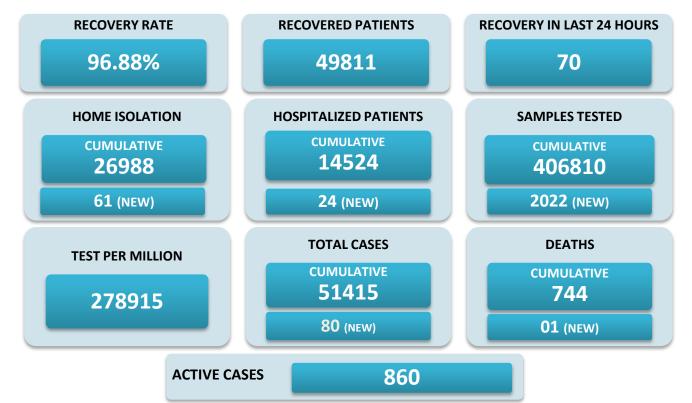

## BREAKUP OF TOTAL 860 ACTIVE POSITIVE CASES

| NORTH GOA                           |    | SOUTH GOA                         |     |
|-------------------------------------|----|-----------------------------------|-----|
| COMMUNITY HEALTH CENTRE BICHOLIM    | 16 | COMMUNITY HEALTH CENTRE CURCHOREM | 22  |
| COMMUNITY HEALTH CENTRE SANKHALI    | 28 | COMMUNITY HEALTH CENTRE CANACONA  | 27  |
| COMMUNITY HEALTH CENTRE PERNEM      | 14 | URBAN HEALTH CENTRE MARGAO        | 103 |
| COMMUNITY HEALTH CENTRE VALPOI      | 08 | URBAN HEALTH CENTRE VASCO         | 44  |
| URBAN HEALTH CENTRE MAPUSA          | 21 | PRIMARY HEALTH CENTRE BALLI       | 08  |
| URBAN HEALTH CENTRE PANAJI          | 57 | PRIMARY HEALTH CENTRE CANSAULIM   | 25  |
| PRIMARY HEALTH CENTRE ALDONA        | 15 | PRIMARY HEALTH CENTRE CHINCHINIM  | 18  |
| PRIMARY HEALTH CENTRE BETKI         | 17 | PRIMARY HEALTH CENTRE CORTALIM    | 32  |
| PRIMARY HEALTH CENTRE CANDOLIM      | 34 | PRIMARY HEALTH CENTRE CURTORIM    | 29  |
| PRIMARY HEALTH CENTRE CANSARVANEM   | 01 | PRIMARY HEALTH CENTRE LOUTOLIM    | 09  |
| PRIMARY HEALTH CENTRE COLVALE       | 08 | PRIMARY HEALTH CENTRE MARCAIM     | 15  |
| PRIMARY HEALTH CENTRE CORLIM        | 25 | PRIMARY HEALTH CENTRE QUEPEM      | 24  |
| PRIMARY HEALTH CENTRE CHIMBEL       | 49 | PRIMARY HEALTH CENTRE SANGUEM     | 19  |
| PRIMARY HEALTH CENTRE SIOLIM        | 25 | PRIMARY HEALTH CENTRE SHIRODA     | 23  |
| PRIMARY HEALTH CENTRE PORVORIM      | 48 | PRIMARY HEALTH CENTRE DHARBANDORA | 15  |
| PRIMARY HEALTH CENTRE MAYEM         | 01 | PRIMARY HEALTH CENTRE PONDA       | 43  |
| TRAVELLERS BY (ROAD, FLIGHT, TRAIN) | 03 | PRIMARY HEALTH CENTRE NAVELIM     | 34  |