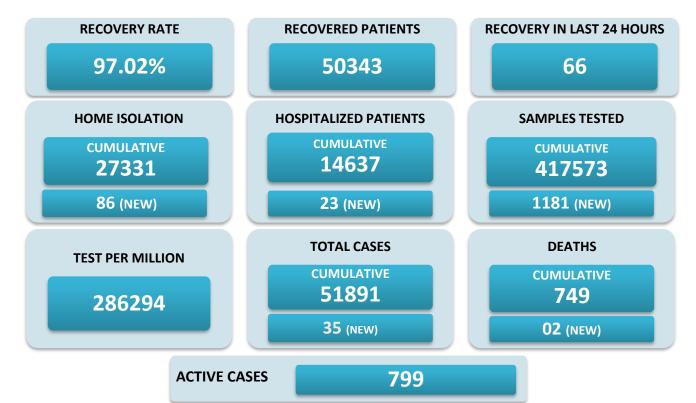

## BREAKUP OF TOTAL 799 ACTIVE POSITIVE CASES

| NORTH GOA                           |    | SOUTH GOA                         |    |
|-------------------------------------|----|-----------------------------------|----|
| COMMUNITY HEALTH CENTRE BICHOLIM    | 12 | COMMUNITY HEALTH CENTRE CURCHOREM | 10 |
| COMMUNITY HEALTH CENTRE SANKHALI    | 26 | COMMUNITY HEALTH CENTRE CANACONA  | 29 |
| COMMUNITY HEALTH CENTRE PERNEM      | 10 | URBAN HEALTH CENTRE MARGAO        | 81 |
| COMMUNITY HEALTH CENTRE VALPOI      | 14 | URBAN HEALTH CENTRE VASCO         | 41 |
| URBAN HEALTH CENTRE MAPUSA          | 23 | PRIMARY HEALTH CENTRE BALLI       | 04 |
| URBAN HEALTH CENTRE PANAJI          | 45 | PRIMARY HEALTH CENTRE CANSAULIM   | 44 |
| PRIMARY HEALTH CENTRE ALDONA        | 13 | PRIMARY HEALTH CENTRE CHINCHINIM  | 16 |
| PRIMARY HEALTH CENTRE BETKI         | 23 | PRIMARY HEALTH CENTRE CORTALIM    | 30 |
| PRIMARY HEALTH CENTRE CANDOLIM      | 27 | PRIMARY HEALTH CENTRE CURTORIM    | 29 |
| PRIMARY HEALTH CENTRE CANSARVANEM   | 01 | PRIMARY HEALTH CENTRE LOUTOLIM    | 28 |
| PRIMARY HEALTH CENTRE COLVALE       | 07 | PRIMARY HEALTH CENTRE MARCAIM     | 19 |
| PRIMARY HEALTH CENTRE CORLIM        | 18 | PRIMARY HEALTH CENTRE QUEPEM      | 11 |
| PRIMARY HEALTH CENTRE CHIMBEL       | 36 | PRIMARY HEALTH CENTRE SANGUEM     | 09 |
| PRIMARY HEALTH CENTRE SIOLIM        | 27 | PRIMARY HEALTH CENTRE SHIRODA     | 09 |
| PRIMARY HEALTH CENTRE PORVORIM      | 44 | PRIMARY HEALTH CENTRE DHARBANDORA | 09 |
| PRIMARY HEALTH CENTRE MAYEM         | 05 | PRIMARY HEALTH CENTRE PONDA       | 57 |
| TRAVELLERS BY (ROAD, FLIGHT, TRAIN) | 03 | PRIMARY HEALTH CENTRE NAVELIM     | 39 |