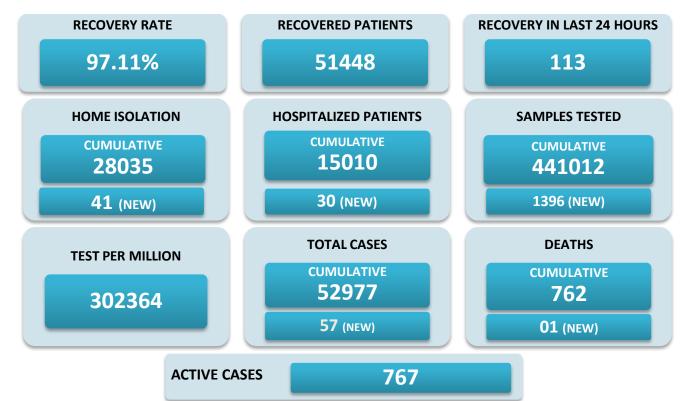

## 25<sup>TH</sup>JANUARY 2021

## **GOA MEDIA BULLETIN**

## BREAKUP OF TOTAL 767 ACTIVE POSITIVE CASES

| NORTH GOA                           |    | SOUTH GOA                         |    |
|-------------------------------------|----|-----------------------------------|----|
| COMMUNITY HEALTH CENTRE BICHOLIM    | 7  | COMMUNITY HEALTH CENTRE CURCHOREM | 3  |
| COMMUNITY HEALTH CENTRE SANKHALI    | 9  | COMMUNITY HEALTH CENTRE CANACONA  | 10 |
| COMMUNITY HEALTH CENTRE PERNEM      | 8  | URBAN HEALTH CENTRE MARGAO        | 94 |
| COMMUNITY HEALTH CENTRE VALPOI      | 11 | URBAN HEALTH CENTRE VASCO         | 36 |
| URBAN HEALTH CENTRE MAPUSA          | 32 | PRIMARY HEALTH CENTRE BALLI       | 13 |
| URBAN HEALTH CENTRE PANAJI          | 87 | PRIMARY HEALTH CENTRE CANSAULIM   | 26 |
| PRIMARY HEALTH CENTRE ALDONA        | 22 | PRIMARY HEALTH CENTRE CHINCHINIM  | 40 |
| PRIMARY HEALTH CENTRE BETKI         | 10 | PRIMARY HEALTH CENTRE CORTALIM    | 23 |
| PRIMARY HEALTH CENTRE CANDOLIM      | 39 | PRIMARY HEALTH CENTRE CURTORIM    | 13 |
| PRIMARY HEALTH CENTRE CANSARVANEM   | 0  | PRIMARY HEALTH CENTRE LOUTOLIM    | 18 |
| PRIMARY HEALTH CENTRE COLVALE       | 11 | PRIMARY HEALTH CENTRE MARCAIM     | 12 |
| PRIMARY HEALTH CENTRE CORLIM        | 17 | PRIMARY HEALTH CENTRE QUEPEM      | 13 |
| PRIMARY HEALTH CENTRE CHIMBEL       | 34 | PRIMARY HEALTH CENTRE SANGUEM     | 6  |
| PRIMARY HEALTH CENTRE SIOLIM        | 23 | PRIMARY HEALTH CENTRE SHIRODA     | 7  |
| PRIMARY HEALTH CENTRE PORVORIM      | 71 | PRIMARY HEALTH CENTRE DHARBANDORA | 5  |
| PRIMARY HEALTH CENTRE MAYEM         | 12 | PRIMARY HEALTH CENTRE PONDA       | 37 |
| TRAVELLERS BY (ROAD, FLIGHT, TRAIN) | 1  | PRIMARY HEALTH CENTRE NAVELIM     | 17 |

## **BED CAPACITY IN COVID CARE CENTRES**

| DISTRICT | TOTAL CAPACITY | CURRENT VACANCY |
|----------|----------------|-----------------|
| NORTH    | 275            | 275             |
| SOUTH    | 60             | 52              |