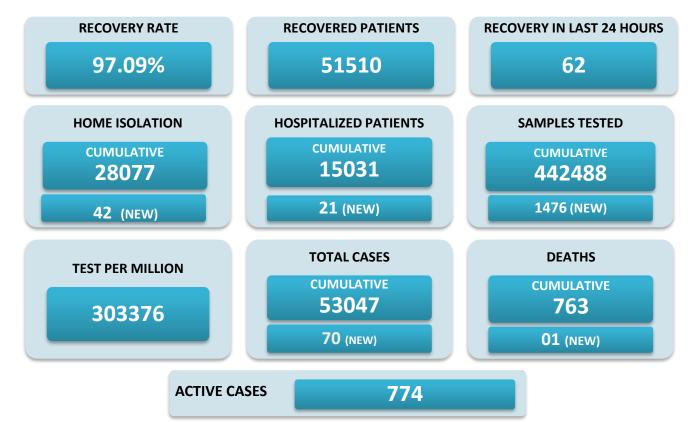

## BREAKUP OF TOTAL 774 ACTIVE POSITIVE CASES

| NORTH GOA                           |    | SOUTH GOA                         |    |
|-------------------------------------|----|-----------------------------------|----|
| COMMUNITY HEALTH CENTRE BICHOLIM    | 8  | COMMUNITY HEALTH CENTRE CURCHOREM | 4  |
| COMMUNITY HEALTH CENTRE SANKHALI    | 10 | COMMUNITY HEALTH CENTRE CANACONA  | 7  |
| COMMUNITY HEALTH CENTRE PERNEM      | 8  | URBAN HEALTH CENTRE MARGAO        | 93 |
| COMMUNITY HEALTH CENTRE VALPOI      | 11 | URBAN HEALTH CENTRE VASCO         | 29 |
| URBAN HEALTH CENTRE MAPUSA          | 27 | PRIMARY HEALTH CENTRE BALLI       | 15 |
| URBAN HEALTH CENTRE PANAJI          | 84 | PRIMARY HEALTH CENTRE CANSAULIM   | 21 |
| PRIMARY HEALTH CENTRE ALDONA        | 18 | PRIMARY HEALTH CENTRE CHINCHINIM  | 43 |
| PRIMARY HEALTH CENTRE BETKI         | 14 | PRIMARY HEALTH CENTRE CORTALIM    | 24 |
| PRIMARY HEALTH CENTRE CANDOLIM      | 42 | PRIMARY HEALTH CENTRE CURTORIM    | 13 |
| PRIMARY HEALTH CENTRE CANSARVANEM   | 0  | PRIMARY HEALTH CENTRE LOUTOLIM    | 19 |
| PRIMARY HEALTH CENTRE COLVALE       | 12 | PRIMARY HEALTH CENTRE MARCAIM     | 12 |
| PRIMARY HEALTH CENTRE CORLIM        | 17 | PRIMARY HEALTH CENTRE QUEPEM      | 16 |
| PRIMARY HEALTH CENTRE CHIMBEL       | 41 | PRIMARY HEALTH CENTRE SANGUEM     | 6  |
| PRIMARY HEALTH CENTRE SIOLIM        | 29 | PRIMARY HEALTH CENTRE SHIRODA     | 8  |
| PRIMARY HEALTH CENTRE PORVORIM      | 68 | PRIMARY HEALTH CENTRE DHARBANDORA | 5  |
| PRIMARY HEALTH CENTRE MAYEM         | 12 | PRIMARY HEALTH CENTRE PONDA       | 42 |
| TRAVELLERS BY (ROAD, FLIGHT, TRAIN) | 1  | PRIMARY HEALTH CENTRE NAVELIM     | 15 |