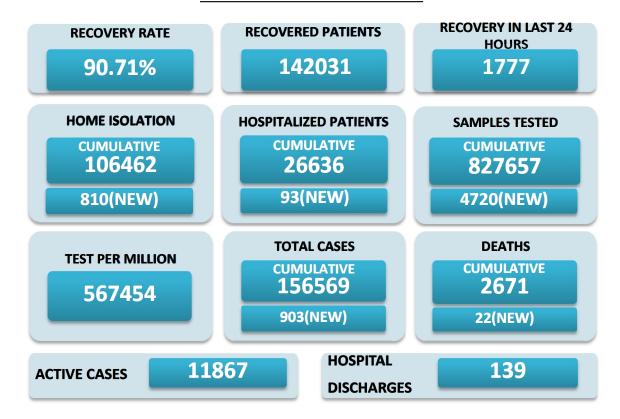

## **GOA MEDIA BULLETIN**

BREAKUP OF TOTAL 11867 ACTIVE POSITIVE CASES

| NORTH GOA                           |     | SOUTH GOA                         |     |
|-------------------------------------|-----|-----------------------------------|-----|
| COMMUNITY HEALTH CENTRE BICHOLIM    | 289 | COMMUNITY HEALTH CENTRE CURCHOREM | 480 |
| COMMUNITY HEALTH CENTRE SANKHALI    | 379 | COMMUNITY HEALTH CENTRE CANACONA  | 245 |
| COMMUNITY HEALTH CENTRE PERNEM      | 485 | URBAN HEALTH CENTRE MARGAO        | 923 |
| COMMUNITY HEALTH CENTRE VALPOI      | 358 | URBAN HEALTH CENTRE VASCO         | 354 |
| URBAN HEALTH CENTRE MAPUSA          | 410 | PRIMARY HEALTH CENTRE BALLI       | 290 |
| URBAN HEALTH CENTRE PANAJI          | 585 | PRIMARY HEALTH CENTRE CANSAULIM   | 445 |
| PRIMARY HEALTH CENTRE ALDONA        | 231 | PRIMARY HEALTH CENTRE CHINCHINIM  | 199 |
| PRIMARY HEALTH CENTRE BETKI         | 273 | PRIMARY HEALTH CENTRE CORTALIM    | 436 |
| PRIMARY HEALTH CENTRE CANDOLIM      | 485 | PRIMARY HEALTH CENTRE CURTORIM    | 271 |
| PRIMARY HEALTH CENTRE CANSARVANEM   | 129 | PRIMARY HEALTH CENTRE LOUTOLIM    | 361 |
| PRIMARY HEALTH CENTRE COLVALE       | 284 | PRIMARY HEALTH CENTRE MARCAIM     | 204 |
| PRIMARY HEALTH CENTRE CORLIM        | 351 | PRIMARY HEALTH CENTRE QUEPEM      | 238 |
| PRIMARY HEALTH CENTRE CHIMBEL       | 482 | PRIMARY HEALTH CENTRE SANGUEM     | 195 |
| PRIMARY HEALTH CENTRE SIOLIM        | 379 | PRIMARY HEALTH CENTRE SHIRODA     | 245 |
| PRIMARY HEALTH CENTRE PORVORIM      | 548 | PRIMARY HEALTH CENTRE DHARBANDORA | 242 |
| PRIMARY HEALTH CENTRE MAYEM         | 114 | PRIMARY HEALTH CENTRE PONDA       | 745 |
| TRAVELLERS BY (ROAD, FLIGHT, TRAIN) | 1   | PRIMARY HEALTH CENTRE NAVELIM     | 211 |