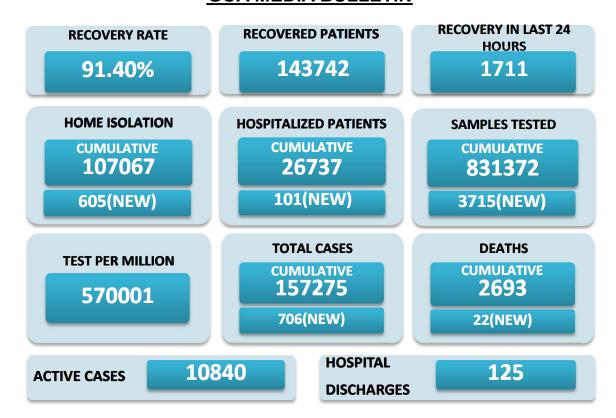

## **GOA MEDIA BULLETIN**

BREAKUP OF TOTAL 10840 ACTIVE POSITIVE CASES

| BREARDY OF TOTAL 10040 ACTIVE POSITIVE CASES |     |                                   |     |  |  |
|----------------------------------------------|-----|-----------------------------------|-----|--|--|
| NORTH GOA                                    |     | SOUTH GOA                         |     |  |  |
| COMMUNITY HEALTH CENTRE BICHOLIM             | 205 | COMMUNITY HEALTH CENTRE CURCHOREM | 420 |  |  |
| COMMUNITY HEALTH CENTRE SANKHALI             | 339 | COMMUNITY HEALTH CENTRE CANACONA  | 237 |  |  |
| COMMUNITY HEALTH CENTRE PERNEM               | 413 | URBAN HEALTH CENTRE MARGAO        | 813 |  |  |
| COMMUNITY HEALTH CENTRE VALPOI               | 297 | URBAN HEALTH CENTRE VASCO         | 306 |  |  |
| URBAN HEALTH CENTRE MAPUSA                   | 352 | PRIMARY HEALTH CENTRE BALLI       | 277 |  |  |
| URBAN HEALTH CENTRE PANAJI                   | 550 | PRIMARY HEALTH CENTRE CANSAULIM   | 411 |  |  |
| PRIMARY HEALTH CENTRE ALDONA                 | 184 | PRIMARY HEALTH CENTRE CHINCHINIM  | 172 |  |  |
| PRIMARY HEALTH CENTRE BETKI                  | 297 | PRIMARY HEALTH CENTRE CORTALIM    | 411 |  |  |
| PRIMARY HEALTH CENTRE CANDOLIM               | 448 | PRIMARY HEALTH CENTRE CURTORIM    | 239 |  |  |
| PRIMARY HEALTH CENTRE CANSARVANEM            | 123 | PRIMARY HEALTH CENTRE LOUTOLIM    | 296 |  |  |
| PRIMARY HEALTH CENTRE COLVALE                | 304 | PRIMARY HEALTH CENTRE MARCAIM     | 222 |  |  |
| PRIMARY HEALTH CENTRE CORLIM                 | 289 | PRIMARY HEALTH CENTRE QUEPEM      | 209 |  |  |
| PRIMARY HEALTH CENTRE CHIMBEL                | 461 | PRIMARY HEALTH CENTRE SANGUEM     | 195 |  |  |
| PRIMARY HEALTH CENTRE SIOLIM                 | 320 | PRIMARY HEALTH CENTRE SHIRODA     | 269 |  |  |
| PRIMARY HEALTH CENTRE PORVORIM               | 499 | PRIMARY HEALTH CENTRE DHARBANDORA | 201 |  |  |
| PRIMARY HEALTH CENTRE MAYEM                  | 104 | PRIMARY HEALTH CENTRE PONDA       | 773 |  |  |
| TRAVELLERS BY (ROAD,FLIGHT,TRAIN)            | 0   | PRIMARY HEALTH CENTRE NAVELIM     | 204 |  |  |