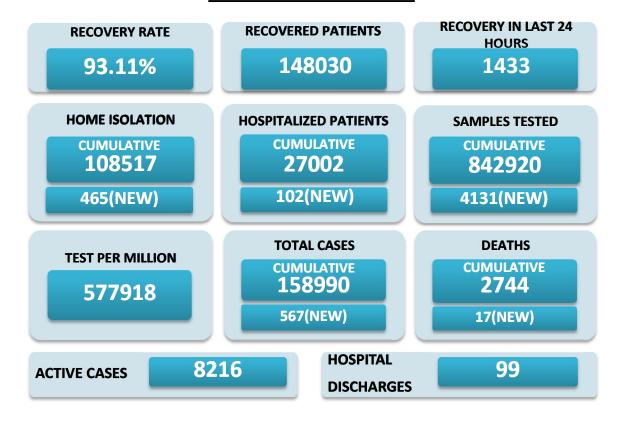

## **GOA MEDIA BULLETIN**

BREAKUP OF TOTAL 8216 ACTIVE POSITIVE CASES

| BILE TO ST. 10                    | ACTIVE FOSITIVE CASES |                                   |     |
|-----------------------------------|-----------------------|-----------------------------------|-----|
| NORTH GOA                         |                       | SOUTH GOA                         |     |
| COMMUNITY HEALTH CENTRE BICHOLIM  | 151                   | COMMUNITY HEALTH CENTRE CURCHOREM | 292 |
| COMMUNITY HEALTH CENTRE SANKHALI  | 268                   | COMMUNITY HEALTH CENTRE CANACONA  | 154 |
| COMMUNITY HEALTH CENTRE PERNEM    | 382                   | URBAN HEALTH CENTRE MARGAO        | 677 |
| COMMUNITY HEALTH CENTRE VALPOI    | 264                   | URBAN HEALTH CENTRE VASCO         | 264 |
| URBAN HEALTH CENTRE MAPUSA        | 217                   | PRIMARY HEALTH CENTRE BALLI       | 197 |
| URBAN HEALTH CENTRE PANAJI        | 439                   | PRIMARY HEALTH CENTRE CANSAULIM   | 300 |
| PRIMARY HEALTH CENTRE ALDONA      | 100                   | PRIMARY HEALTH CENTRE CHINCHINIM  | 149 |
| PRIMARY HEALTH CENTRE BETKI       | 219                   | PRIMARY HEALTH CENTRE CORTALIM    | 327 |
| PRIMARY HEALTH CENTRE CANDOLIM    | 276                   | PRIMARY HEALTH CENTRE CURTORIM    | 178 |
| PRIMARY HEALTH CENTRE CANSARVANEM | 57                    | PRIMARY HEALTH CENTRE LOUTOLIM    | 225 |
| PRIMARY HEALTH CENTRE COLVALE     | 194                   | PRIMARY HEALTH CENTRE MARCAIM     | 205 |
| PRIMARY HEALTH CENTRE CORLIM      | 240                   | PRIMARY HEALTH CENTRE QUEPEM      | 178 |
| PRIMARY HEALTH CENTRE CHIMBEL     | 367                   | PRIMARY HEALTH CENTRE SANGUEM     | 170 |
| PRIMARY HEALTH CENTRE SIOLIM      | 155                   | PRIMARY HEALTH CENTRE SHIRODA     | 177 |
| PRIMARY HEALTH CENTRE PORVORIM    | 331                   | PRIMARY HEALTH CENTRE DHARBANDORA | 153 |
| PRIMARY HEALTH CENTRE MAYEM       | 85                    | PRIMARY HEALTH CENTRE PONDA       | 642 |
| TRAVELLERS BY (ROAD,FLIGHT,TRAIN) | 1                     | PRIMARY HEALTH CENTRE NAVELIM     | 182 |