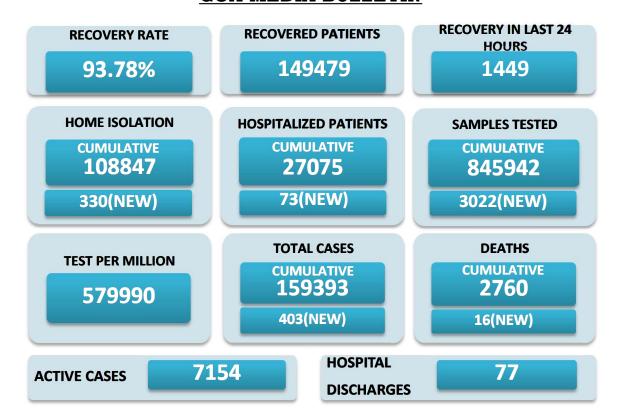

## **GOA MEDIA BULLETIN**

BREAKUP OF TOTAL 7154 ACTIVE POSITIVE CASES

| BREARUP OF TOTAL /154 ACTIVE POSITIVE CASES |     |                                   |     |  |  |
|---------------------------------------------|-----|-----------------------------------|-----|--|--|
| NORTH GOA                                   |     | SOUTH GOA                         |     |  |  |
| COMMUNITY HEALTH CENTRE BICHOLIM            | 123 | COMMUNITY HEALTH CENTRE CURCHOREM | 261 |  |  |
| COMMUNITY HEALTH CENTRE SANKHALI            | 220 | COMMUNITY HEALTH CENTRE CANACONA  | 162 |  |  |
| COMMUNITY HEALTH CENTRE PERNEM              | 337 | URBAN HEALTH CENTRE MARGAO        | 580 |  |  |
| COMMUNITY HEALTH CENTRE VALPOI              | 201 | URBAN HEALTH CENTRE VASCO         | 230 |  |  |
| URBAN HEALTH CENTRE MAPUSA                  | 189 | PRIMARY HEALTH CENTRE BALLI       | 192 |  |  |
| URBAN HEALTH CENTRE PANAJI                  | 334 | PRIMARY HEALTH CENTRE CANSAULIM   | 285 |  |  |
| PRIMARY HEALTH CENTRE ALDONA                | 97  | PRIMARY HEALTH CENTRE CHINCHINIM  | 132 |  |  |
| PRIMARY HEALTH CENTRE BETKI                 | 203 | PRIMARY HEALTH CENTRE CORTALIM    | 286 |  |  |
| PRIMARY HEALTH CENTRE CANDOLIM              | 225 | PRIMARY HEALTH CENTRE CURTORIM    | 166 |  |  |
| PRIMARY HEALTH CENTRE CANSARVANEM           | 55  | PRIMARY HEALTH CENTRE LOUTOLIM    | 204 |  |  |
| PRIMARY HEALTH CENTRE COLVALE               | 203 | PRIMARY HEALTH CENTRE MARCAIM     | 157 |  |  |
| PRIMARY HEALTH CENTRE CORLIM                | 189 | PRIMARY HEALTH CENTRE QUEPEM      | 207 |  |  |
| PRIMARY HEALTH CENTRE CHIMBEL               | 257 | PRIMARY HEALTH CENTRE SANGUEM     | 175 |  |  |
| PRIMARY HEALTH CENTRE SIOLIM                | 121 | PRIMARY HEALTH CENTRE SHIRODA     | 165 |  |  |
| PRIMARY HEALTH CENTRE PORVORIM              | 252 | PRIMARY HEALTH CENTRE DHARBANDORA | 122 |  |  |
| PRIMARY HEALTH CENTRE MAYEM                 | 74  | PRIMARY HEALTH CENTRE PONDA       | 590 |  |  |
| TRAVELLERS BY (ROAD,FLIGHT,TRAIN)           | 1   | PRIMARY HEALTH CENTRE NAVELIM     | 159 |  |  |

## BED CAPACITY IN COVID CARE CENTRES

| DISTRICT | TOTAL CAPACITY | CURRENT VACANCY |  |  |
|----------|----------------|-----------------|--|--|
| NORTH    | 371            | 282             |  |  |
| SOUTH    | 230            | 172             |  |  |