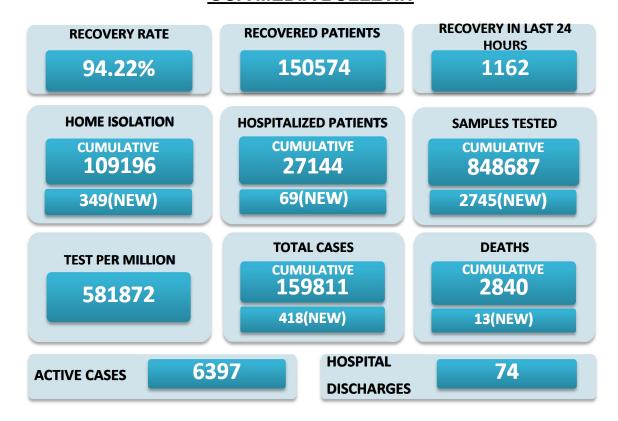

## **GOA MEDIA BULLETIN**

BREAKUP OF TOTAL 6397 ACTIVE POSITIVE CASES

| NORTH GOA                           |     | SOUTH GOA                         |     |
|-------------------------------------|-----|-----------------------------------|-----|
| COMMUNITY HEALTH CENTRE BICHOLIM    | 99  | COMMUNITY HEALTH CENTRE CURCHOREM | 203 |
| COMMUNITY HEALTH CENTRE SANKHALI    | 220 | COMMUNITY HEALTH CENTRE CANACONA  | 133 |
| COMMUNITY HEALTH CENTRE PERNEM      | 255 | URBAN HEALTH CENTRE MARGAO 506    |     |
| COMMUNITY HEALTH CENTRE VALPOI      | 165 | URBAN HEALTH CENTRE VASCO         | 193 |
| URBAN HEALTH CENTRE MAPUSA          | 175 | PRIMARY HEALTH CENTRE BALLI       | 182 |
| URBAN HEALTH CENTRE PANAJI          | 301 | PRIMARY HEALTH CENTRE CANSAULIM   | 246 |
| PRIMARY HEALTH CENTRE ALDONA        | 91  | PRIMARY HEALTH CENTRE CHINCHINIM  | 104 |
| PRIMARY HEALTH CENTRE BETKI         | 165 | PRIMARY HEALTH CENTRE CORTALIM    | 232 |
| PRIMARY HEALTH CENTRE CANDOLIM      | 204 | PRIMARY HEALTH CENTRE CURTORIM    | 151 |
| PRIMARY HEALTH CENTRE CANSARVANEM   | 58  | PRIMARY HEALTH CENTRE LOUTOLIM    | 209 |
| PRIMARY HEALTH CENTRE COLVALE       | 170 | PRIMARY HEALTH CENTRE MARCAIM     | 138 |
| PRIMARY HEALTH CENTRE CORLIM        | 153 | PRIMARY HEALTH CENTRE QUEPEM      | 165 |
| PRIMARY HEALTH CENTRE CHIMBEL       | 274 | PRIMARY HEALTH CENTRE SANGUEM     | 185 |
| PRIMARY HEALTH CENTRE SIOLIM        | 139 | PRIMARY HEALTH CENTRE SHIRODA     | 144 |
| PRIMARY HEALTH CENTRE PORVORIM      | 268 | PRIMARY HEALTH CENTRE DHARBANDORA | 127 |
| PRIMARY HEALTH CENTRE MAYEM         | 77  | PRIMARY HEALTH CENTRE PONDA       | 517 |
| TRAVELLERS BY (ROAD, FLIGHT, TRAIN) | 1   | PRIMARY HEALTH CENTRE NAVELIM     | 147 |