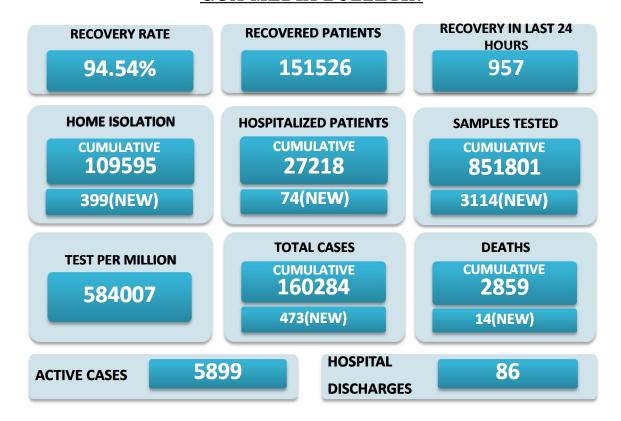

## **GOA MEDIA BULLETIN**

BREAKUP OF TOTAL 5899 ACTIVE POSITIVE CASES

| BREAKUP OF TOTAL 3899 ACTIVE POSITIVE CASES |     |                                   |     |  |  |
|---------------------------------------------|-----|-----------------------------------|-----|--|--|
| NORTH GOA                                   |     | SOUTH GOA                         |     |  |  |
| COMMUNITY HEALTH CENTRE BICHOLIM            | 98  | COMMUNITY HEALTH CENTRE CURCHOREM | 210 |  |  |
| COMMUNITY HEALTH CENTRE SANKHALI            | 191 | COMMUNITY HEALTH CENTRE CANACONA  | 122 |  |  |
| COMMUNITY HEALTH CENTRE PERNEM              | 227 | URBAN HEALTH CENTRE MARGAO        | 504 |  |  |
| COMMUNITY HEALTH CENTRE VALPOI              | 143 | URBAN HEALTH CENTRE VASCO         | 180 |  |  |
| URBAN HEALTH CENTRE MAPUSA                  | 115 | PRIMARY HEALTH CENTRE BALLI       | 138 |  |  |
| URBAN HEALTH CENTRE PANAJI                  | 293 | PRIMARY HEALTH CENTRE CANSAULIM   | 227 |  |  |
| PRIMARY HEALTH CENTRE ALDONA                | 72  | PRIMARY HEALTH CENTRE CHINCHINIM  | 92  |  |  |
| PRIMARY HEALTH CENTRE BETKI                 | 180 | PRIMARY HEALTH CENTRE CORTALIM    | 221 |  |  |
| PRIMARY HEALTH CENTRE CANDOLIM              | 186 | PRIMARY HEALTH CENTRE CURTORIM    | 156 |  |  |
| PRIMARY HEALTH CENTRE CANSARVANEM           | 49  | PRIMARY HEALTH CENTRE LOUTOLIM    | 188 |  |  |
| PRIMARY HEALTH CENTRE COLVALE               | 111 | PRIMARY HEALTH CENTRE MARCAIM     | 143 |  |  |
| PRIMARY HEALTH CENTRE CORLIM                | 153 | PRIMARY HEALTH CENTRE QUEPEM      | 171 |  |  |
| PRIMARY HEALTH CENTRE CHIMBEL               | 229 | PRIMARY HEALTH CENTRE SANGUEM     | 159 |  |  |
| PRIMARY HEALTH CENTRE SIOLIM                | 138 | PRIMARY HEALTH CENTRE SHIRODA     | 157 |  |  |
| PRIMARY HEALTH CENTRE PORVORIM              | 234 | PRIMARY HEALTH CENTRE DHARBANDORA | 108 |  |  |
| PRIMARY HEALTH CENTRE MAYEM                 | 69  | PRIMARY HEALTH CENTRE PONDA       | 513 |  |  |
| TRAVELLERS BY (ROAD, FLIGHT, TRAIN)         | 1   | PRIMARY HEALTH CENTRE NAVELIM     | 121 |  |  |