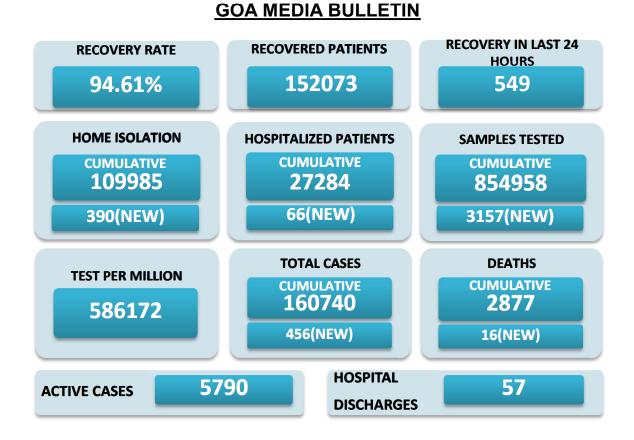

## BREAKUP OF TOTAL 5790 ACTIVE POSITIVE CASES

| NORTH GOA                           |     | SOUTH GOA                         |     |
|-------------------------------------|-----|-----------------------------------|-----|
| COMMUNITY HEALTH CENTRE BICHOLIM    | 98  | COMMUNITY HEALTH CENTRE CURCHOREM | 177 |
| COMMUNITY HEALTH CENTRE SANKHALI    | 200 | COMMUNITY HEALTH CENTRE CANACONA  | 134 |
| COMMUNITY HEALTH CENTRE PERNEM      | 238 | URBAN HEALTH CENTRE MARGAO        | 463 |
| COMMUNITY HEALTH CENTRE VALPOI      | 153 | URBAN HEALTH CENTRE VASCO         | 195 |
| URBAN HEALTH CENTRE MAPUSA          | 136 | PRIMARY HEALTH CENTRE BALLI       | 145 |
| URBAN HEALTH CENTRE PANAJI          | 303 | PRIMARY HEALTH CENTRE CANSAULIM   | 191 |
| PRIMARY HEALTH CENTRE ALDONA        | 62  | PRIMARY HEALTH CENTRE CHINCHINIM  | 107 |
| PRIMARY HEALTH CENTRE BETKI         | 159 | PRIMARY HEALTH CENTRE CORTALIM    | 228 |
| PRIMARY HEALTH CENTRE CANDOLIM      | 179 | PRIMARY HEALTH CENTRE CURTORIM    | 161 |
| PRIMARY HEALTH CENTRE CANSARVANEM   | 43  | PRIMARY HEALTH CENTRE LOUTOLIM    | 183 |
| PRIMARY HEALTH CENTRE COLVALE       | 119 | PRIMARY HEALTH CENTRE MARCAIM     | 108 |
| PRIMARY HEALTH CENTRE CORLIM        | 152 | PRIMARY HEALTH CENTRE QUEPEM      | 169 |
| PRIMARY HEALTH CENTRE CHIMBEL       | 246 | PRIMARY HEALTH CENTRE SANGUEM     | 185 |
| PRIMARY HEALTH CENTRE SIOLIM        | 124 | PRIMARY HEALTH CENTRE SHIRODA     | 166 |
| PRIMARY HEALTH CENTRE PORVORIM      | 240 | PRIMARY HEALTH CENTRE DHARBANDORA | 107 |
| PRIMARY HEALTH CENTRE MAYEM         | 61  | PRIMARY HEALTH CENTRE PONDA       | 445 |
| TRAVELLERS BY (ROAD, FLIGHT, TRAIN) | 1   | PRIMARY HEALTH CENTRE NAVELIM     | 112 |

## BED CAPACITY IN COVID CARE CENTRES

| DISTRICT | TOTAL CAPACITY | CURRENT VACANCY |
|----------|----------------|-----------------|
| NORTH    | 371            | 304             |
| SOUTH    | 230            | 173             |

**NOTE:** 02 additional death cases are added to cumulative deaths, which were of the period from 05/05/2021 to 15/05/2021 and have been reported late from Mothercare Hospital (Margao).