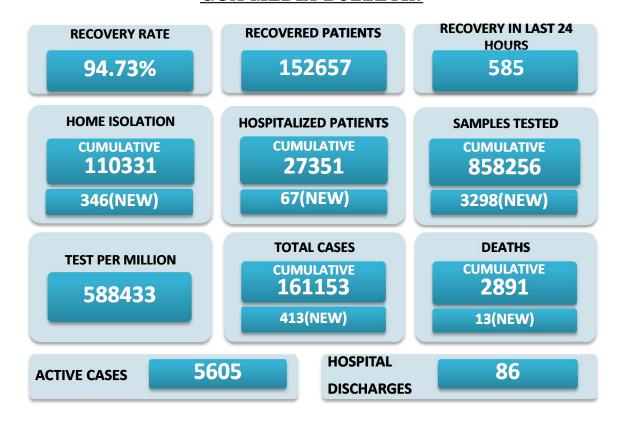

## **GOA MEDIA BULLETIN**

BREAKUP OF TOTAL 5605 ACTIVE POSITIVE CASES

| BREARDT OF TOTAL 3005 ACTIVE COSTIVE CASES |     |                                   |     |  |  |
|--------------------------------------------|-----|-----------------------------------|-----|--|--|
| NORTH GOA                                  |     | SOUTH GOA                         |     |  |  |
| COMMUNITY HEALTH CENTRE BICHOLIM           | 98  | COMMUNITY HEALTH CENTRE CURCHOREM | 186 |  |  |
| COMMUNITY HEALTH CENTRE SANKHALI           | 219 | COMMUNITY HEALTH CENTRE CANACONA  | 111 |  |  |
| COMMUNITY HEALTH CENTRE PERNEM             | 201 | URBAN HEALTH CENTRE MARGAO        | 385 |  |  |
| COMMUNITY HEALTH CENTRE VALPOI             | 154 | URBAN HEALTH CENTRE VASCO         | 174 |  |  |
| URBAN HEALTH CENTRE MAPUSA                 | 117 | PRIMARY HEALTH CENTRE BALLI       | 130 |  |  |
| URBAN HEALTH CENTRE PANAJI                 | 279 | PRIMARY HEALTH CENTRE CANSAULIM   | 185 |  |  |
| PRIMARY HEALTH CENTRE ALDONA               | 57  | PRIMARY HEALTH CENTRE CHINCHINIM  | 117 |  |  |
| PRIMARY HEALTH CENTRE BETKI                | 139 | PRIMARY HEALTH CENTRE CORTALIM    | 218 |  |  |
| PRIMARY HEALTH CENTRE CANDOLIM             | 188 | PRIMARY HEALTH CENTRE CURTORIM    | 147 |  |  |
| PRIMARY HEALTH CENTRE CANSARVANEM          | 39  | PRIMARY HEALTH CENTRE LOUTOLIM    | 183 |  |  |
| PRIMARY HEALTH CENTRE COLVALE              | 90  | PRIMARY HEALTH CENTRE MARCAIM     | 121 |  |  |
| PRIMARY HEALTH CENTRE CORLIM               | 158 | PRIMARY HEALTH CENTRE QUEPEM      | 159 |  |  |
| PRIMARY HEALTH CENTRE CHIMBEL              | 262 | PRIMARY HEALTH CENTRE SANGUEM     | 167 |  |  |
| PRIMARY HEALTH CENTRE SIOLIM               | 119 | PRIMARY HEALTH CENTRE SHIRODA     | 152 |  |  |
| PRIMARY HEALTH CENTRE PORVORIM             | 210 | PRIMARY HEALTH CENTRE DHARBANDORA | 113 |  |  |
| PRIMARY HEALTH CENTRE MAYEM                | 65  | PRIMARY HEALTH CENTRE PONDA       | 535 |  |  |
| TRAVELLERS BY (ROAD, FLIGHT, TRAIN)        | 1   | PRIMARY HEALTH CENTRE NAVELIM     | 126 |  |  |

BED CAPACITY IN COVID CARE CENTRES

| DISTRICT | TOTAL CAPACITY | CURRENT VACANCY |  |  |
|----------|----------------|-----------------|--|--|
| NORTH    | 371            | 314             |  |  |
| SOUTH    | 230            | 171             |  |  |