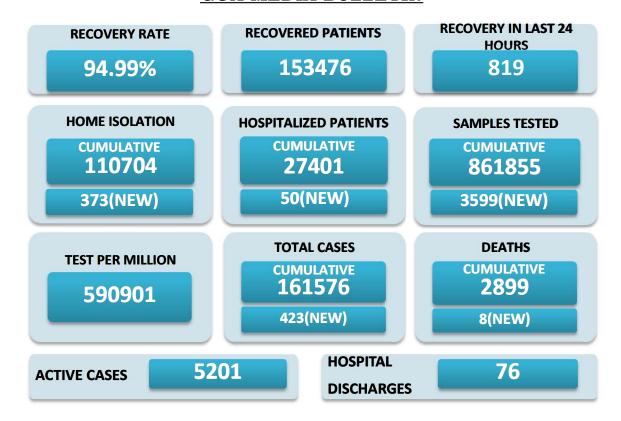

## **GOA MEDIA BULLETIN**

BREAKUP OF TOTAL 5201 ACTIVE POSITIVE CASES

| BREAKOF OF TOTAL 3201 ACTIVE FOSITIVE CASES |     |                                   |     |  |  |
|---------------------------------------------|-----|-----------------------------------|-----|--|--|
| NORTH GOA                                   |     | SOUTH GOA                         |     |  |  |
| COMMUNITY HEALTH CENTRE BICHOLIM            | 92  | COMMUNITY HEALTH CENTRE CURCHOREM | 134 |  |  |
| COMMUNITY HEALTH CENTRE SANKHALI            | 180 | COMMUNITY HEALTH CENTRE CANACONA  | 110 |  |  |
| COMMUNITY HEALTH CENTRE PERNEM              | 190 | URBAN HEALTH CENTRE MARGAO        | 356 |  |  |
| COMMUNITY HEALTH CENTRE VALPOI              | 135 | URBAN HEALTH CENTRE VASCO         | 156 |  |  |
| URBAN HEALTH CENTRE MAPUSA                  | 101 | PRIMARY HEALTH CENTRE BALLI       | 110 |  |  |
| URBAN HEALTH CENTRE PANAJI                  | 250 | PRIMARY HEALTH CENTRE CANSAULIM   | 150 |  |  |
| PRIMARY HEALTH CENTRE ALDONA                | 50  | PRIMARY HEALTH CENTRE CHINCHINIM  | 109 |  |  |
| PRIMARY HEALTH CENTRE BETKI                 | 122 | PRIMARY HEALTH CENTRE CORTALIM    | 188 |  |  |
| PRIMARY HEALTH CENTRE CANDOLIM              | 170 | PRIMARY HEALTH CENTRE CURTORIM    | 152 |  |  |
| PRIMARY HEALTH CENTRE CANSARVANEM           | 27  | PRIMARY HEALTH CENTRE LOUTOLIM    | 158 |  |  |
| PRIMARY HEALTH CENTRE COLVALE               | 71  | PRIMARY HEALTH CENTRE MARCAIM     | 114 |  |  |
| PRIMARY HEALTH CENTRE CORLIM                | 154 | PRIMARY HEALTH CENTRE QUEPEM      | 161 |  |  |
| PRIMARY HEALTH CENTRE CHIMBEL               | 311 | PRIMARY HEALTH CENTRE SANGUEM     | 174 |  |  |
| PRIMARY HEALTH CENTRE SIOLIM                | 106 | PRIMARY HEALTH CENTRE SHIRODA     | 158 |  |  |
| PRIMARY HEALTH CENTRE PORVORIM              | 189 | PRIMARY HEALTH CENTRE DHARBANDORA | 94  |  |  |
| PRIMARY HEALTH CENTRE MAYEM                 | 59  | PRIMARY HEALTH CENTRE PONDA       | 548 |  |  |
| TRAVELLERS BY (ROAD, FLIGHT, TRAIN)         | 1   | PRIMARY HEALTH CENTRE NAVELIM     | 121 |  |  |

## BED CAPACITY IN COVID CARE CENTRES

| DISTRICT | TOTAL CAPACITY | CURRENT VACANCY |  |  |
|----------|----------------|-----------------|--|--|
| NORTH    | 371            | 314             |  |  |
| SOUTH    | 255            | 195             |  |  |