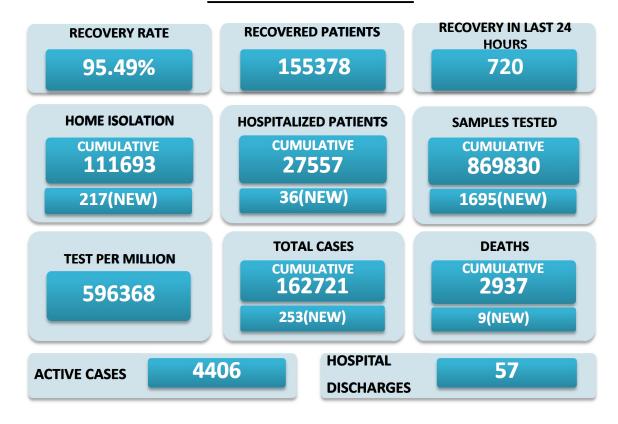

## **GOA MEDIA BULLETIN**

BREAKUP OF TOTAL 4406 ACTIVE POSITIVE CASES

| BREAKOF OF TOTAL 4400 ACTIVE POSITIVE CASES |     |                                   |     |  |
|---------------------------------------------|-----|-----------------------------------|-----|--|
| NORTH GOA                                   |     | SOUTH GOA                         |     |  |
| COMMUNITY HEALTH CENTRE BICHOLIM            | 77  | COMMUNITY HEALTH CENTRE CURCHOREM | 102 |  |
| COMMUNITY HEALTH CENTRE SANKHALI            | 180 | COMMUNITY HEALTH CENTRE CANACONA  | 92  |  |
| COMMUNITY HEALTH CENTRE PERNEM              | 145 | URBAN HEALTH CENTRE MARGAO        | 313 |  |
| COMMUNITY HEALTH CENTRE VALPOI              | 96  | URBAN HEALTH CENTRE VASCO         | 130 |  |
| URBAN HEALTH CENTRE MAPUSA                  | 106 | PRIMARY HEALTH CENTRE BALLI       | 98  |  |
| URBAN HEALTH CENTRE PANAJI                  | 227 | PRIMARY HEALTH CENTRE CANSAULIM   | 134 |  |
| PRIMARY HEALTH CENTRE ALDONA                | 32  | PRIMARY HEALTH CENTRE CHINCHINIM  | 102 |  |
| PRIMARY HEALTH CENTRE BETKI                 | 99  | PRIMARY HEALTH CENTRE CORTALIM    | 185 |  |
| PRIMARY HEALTH CENTRE CANDOLIM              | 126 | PRIMARY HEALTH CENTRE CURTORIM    | 111 |  |
| PRIMARY HEALTH CENTRE CANSARVANEM           | 32  | PRIMARY HEALTH CENTRE LOUTOLIM    | 124 |  |
| PRIMARY HEALTH CENTRE COLVALE               | 76  | PRIMARY HEALTH CENTRE MARCAIM     | 122 |  |
| PRIMARY HEALTH CENTRE CORLIM                | 130 | PRIMARY HEALTH CENTRE QUEPEM      | 142 |  |
| PRIMARY HEALTH CENTRE CHIMBEL               | 259 | PRIMARY HEALTH CENTRE SANGUEM     | 118 |  |
| PRIMARY HEALTH CENTRE SIOLIM                | 89  | PRIMARY HEALTH CENTRE SHIRODA     | 150 |  |
| PRIMARY HEALTH CENTRE PORVORIM              | 126 | PRIMARY HEALTH CENTRE DHARBANDORA | 105 |  |
| PRIMARY HEALTH CENTRE MAYEM                 | 45  | PRIMARY HEALTH CENTRE PONDA       | 427 |  |
| TRAVELLERS BY (ROAD, FLIGHT, TRAIN)         | 1   | PRIMARY HEALTH CENTRE NAVELIM     | 105 |  |

**BED CAPACITY IN COVID CARE CENTRES** 

| DISTRICT | TOTAL CAPACITY | CURRENT VACANCY |  |  |
|----------|----------------|-----------------|--|--|
| NORTH    | 371            | 321             |  |  |
| SOUTH    | 255            | 176             |  |  |