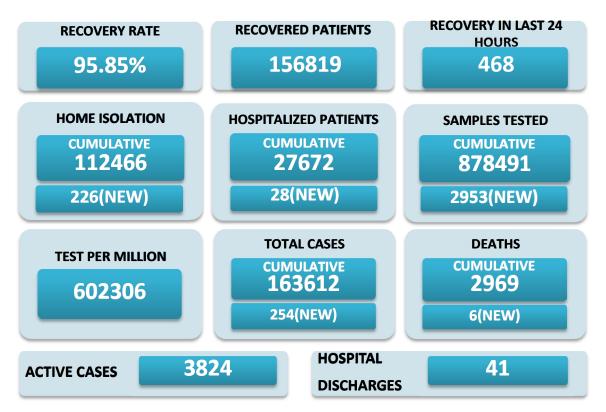

## BREAKUP OF TOTAL 3824 ACTIVE POSITIVE CASES

| NORTH GOA                           |     | SOUTH GOA                         |     |
|-------------------------------------|-----|-----------------------------------|-----|
| COMMUNITY HEALTH CENTRE BICHOLIM    | 80  | COMMUNITY HEALTH CENTRE CURCHOREM | 101 |
| COMMUNITY HEALTH CENTRE SANKHALI    | 149 | COMMUNITY HEALTH CENTRE CANACONA  | 117 |
| COMMUNITY HEALTH CENTRE PERNEM      | 95  | URBAN HEALTH CENTRE MARGAO        | 235 |
| COMMUNITY HEALTH CENTRE VALPOI      | 84  | URBAN HEALTH CENTRE VASCO         | 144 |
| URBAN HEALTH CENTRE MAPUSA          | 82  | PRIMARY HEALTH CENTRE BALLI       | 67  |
| URBAN HEALTH CENTRE PANAJI          | 251 | PRIMARY HEALTH CENTRE CANSAULIM   | 111 |
| PRIMARY HEALTH CENTRE ALDONA        | 25  | PRIMARY HEALTH CENTRE CHINCHINIM  | 86  |
| PRIMARY HEALTH CENTRE BETKI         | 85  | PRIMARY HEALTH CENTRE CORTALIM    | 145 |
| PRIMARY HEALTH CENTRE CANDOLIM      | 111 | PRIMARY HEALTH CENTRE CURTORIM    | 99  |
| PRIMARY HEALTH CENTRE CANSARVANEM   | 32  | PRIMARY HEALTH CENTRE LOUTOLIM    | 103 |
| PRIMARY HEALTH CENTRE COLVALE       | 87  | PRIMARY HEALTH CENTRE MARCAIM     | 95  |
| PRIMARY HEALTH CENTRE CORLIM        | 127 | PRIMARY HEALTH CENTRE QUEPEM      | 85  |
| PRIMARY HEALTH CENTRE CHIMBEL       | 220 | PRIMARY HEALTH CENTRE SANGUEM     | 109 |
| PRIMARY HEALTH CENTRE SIOLIM        | 86  | PRIMARY HEALTH CENTRE SHIRODA     | 134 |
| PRIMARY HEALTH CENTRE PORVORIM      | 134 | PRIMARY HEALTH CENTRE DHARBANDORA | 103 |
| PRIMARY HEALTH CENTRE MAYEM         | 56  | PRIMARY HEALTH CENTRE PONDA       | 316 |
| TRAVELLERS BY (ROAD, FLIGHT, TRAIN) | 0   | PRIMARY HEALTH CENTRE NAVELIM     | 70  |