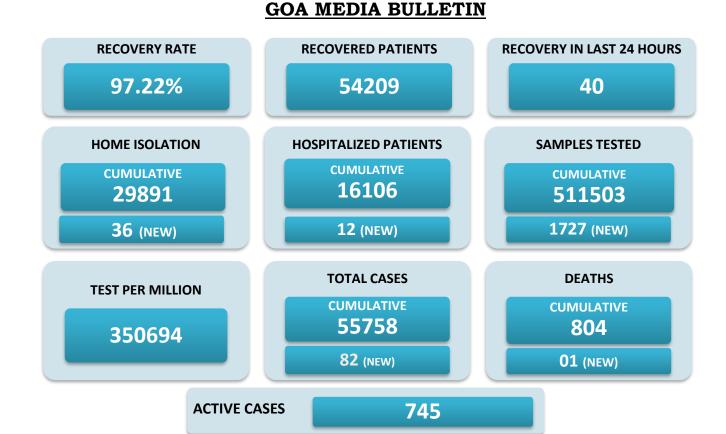

## BREAKUP OF TOTAL 745 ACTIVE POSITIVE CASES

| NORTH GOA                           |     | SOUTH GOA                         |     |
|-------------------------------------|-----|-----------------------------------|-----|
| COMMUNITY HEALTH CENTRE BICHOLIM    | 19  | COMMUNITY HEALTH CENTRE CURCHOREM | 11  |
| COMMUNITY HEALTH CENTRE SANKHALI    | 14  | COMMUNITY HEALTH CENTRE CANACONA  | 22  |
| COMMUNITY HEALTH CENTRE PERNEM      | 10  | URBAN HEALTH CENTRE MARGAO        | 106 |
| COMMUNITY HEALTH CENTRE VALPOI      | 01  | URBAN HEALTH CENTRE VASCO         | 49  |
| URBAN HEALTH CENTRE MAPUSA          | 47  | PRIMARY HEALTH CENTRE BALLI       | 03  |
| URBAN HEALTH CENTRE PANAJI          | 112 | PRIMARY HEALTH CENTRE CANSAULIM   | 36  |
| PRIMARY HEALTH CENTRE ALDONA        | 07  | PRIMARY HEALTH CENTRE CHINCHINIM  | 22  |
| PRIMARY HEALTH CENTRE BETKI         | 11  | PRIMARY HEALTH CENTRE CORTALIM    | 31  |
| PRIMARY HEALTH CENTRE CANDOLIM      | 22  | PRIMARY HEALTH CENTRE CURTORIM    | 10  |
| PRIMARY HEALTH CENTRE CANSARVANEM   | 00  | PRIMARY HEALTH CENTRE LOUTOLIM    | 07  |
| PRIMARY HEALTH CENTRE COLVALE       | 05  | PRIMARY HEALTH CENTRE MARCAIM     | 02  |
| PRIMARY HEALTH CENTRE CORLIM        | 20  | PRIMARY HEALTH CENTRE QUEPEM      | 06  |
| PRIMARY HEALTH CENTRE CHIMBEL       | 55  | PRIMARY HEALTH CENTRE SANGUEM     | 04  |
| PRIMARY HEALTH CENTRE SIOLIM        | 04  | PRIMARY HEALTH CENTRE SHIRODA     | 07  |
| PRIMARY HEALTH CENTRE PORVORIM      | 40  | PRIMARY HEALTH CENTRE DHARBANDORA | 05  |
| PRIMARY HEALTH CENTRE MAYEM         | 04  | PRIMARY HEALTH CENTRE PONDA       | 43  |
| TRAVELLERS BY (ROAD, FLIGHT, TRAIN) | 04  | PRIMARY HEALTH CENTRE NAVELIM     | 06  |