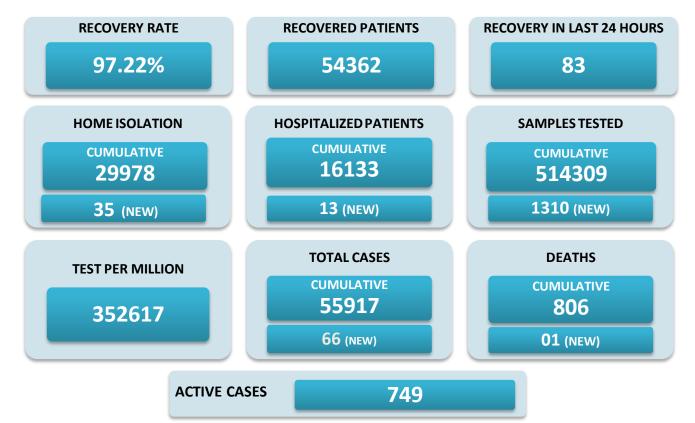

## BREAKUP OF TOTAL 749 ACTIVE POSITIVE CASES

| NORTH GOA                           |     | SOUTH GOA                         |     |
|-------------------------------------|-----|-----------------------------------|-----|
| COMMUNITY HEALTH CENTRE BICHOLIM    | 18  | COMMUNITY HEALTH CENTRE CURCHOREM | 9   |
| COMMUNITY HEALTH CENTRE SANKHALI    | 18  | COMMUNITY HEALTH CENTRE CANACONA  | 7   |
| COMMUNITY HEALTH CENTRE PERNEM      | 14  | URBAN HEALTH CENTRE MARGAO        | 108 |
| COMMUNITY HEALTH CENTRE VALPOI      | 2   | URBAN HEALTH CENTRE VASCO         | 45  |
| URBAN HEALTH CENTRE MAPUSA          | 51  | PRIMARY HEALTH CENTRE BALLI       | 4   |
| URBAN HEALTH CENTRE PANAJI          | 110 | PRIMARY HEALTH CENTRE CANSAULIM   | 46  |
| PRIMARY HEALTH CENTRE ALDONA        | 6   | PRIMARY HEALTH CENTRE CHINCHINIM  | 20  |
| PRIMARY HEALTH CENTRE BETKI         | 10  | PRIMARY HEALTH CENTRE CORTALIM    | 38  |
| PRIMARY HEALTH CENTRE CANDOLIM      | 22  | PRIMARY HEALTH CENTRE CURTORIM    | 8   |
| PRIMARY HEALTH CENTRE CANSARVANEM   | 0   | PRIMARY HEALTH CENTRE LOUTOLIM    | 10  |
| PRIMARY HEALTH CENTRE COLVALE       | 5   | PRIMARY HEALTH CENTRE MARCAIM     | 3   |
| PRIMARY HEALTH CENTRE CORLIM        | 24  | PRIMARY HEALTH CENTRE QUEPEM      | 2   |
| PRIMARY HEALTH CENTRE CHIMBEL       | 39  | PRIMARY HEALTH CENTRE SANGUEM     | 4   |
| PRIMARY HEALTH CENTRE SIOLIM        | 6   | PRIMARY HEALTH CENTRE SHIRODA     | 7   |
| PRIMARY HEALTH CENTRE PORVORIM      | 42  | PRIMARY HEALTH CENTRE DHARBANDORA | 9   |
| PRIMARY HEALTH CENTRE MAYEM         | 5   | PRIMARY HEALTH CENTRE PONDA       | 45  |
| TRAVELLERS BY (ROAD, FLIGHT, TRAIN) | 5   | PRIMARY HEALTH CENTRE NAVELIM     | 7   |