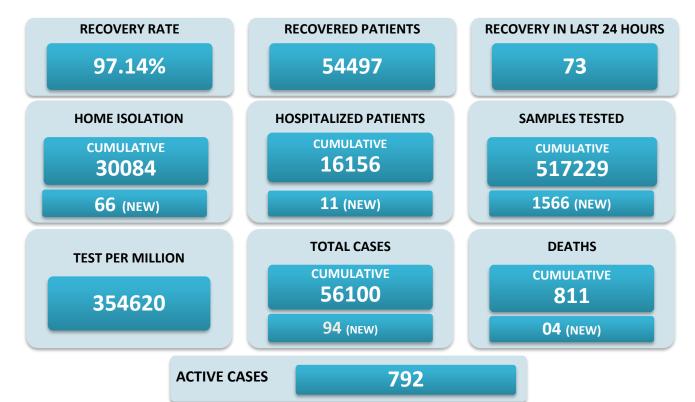

## BREAKUP OF TOTAL 792 ACTIVE POSITIVE CASES

| NORTH GOA                           |     | SOUTH GOA                         |     |
|-------------------------------------|-----|-----------------------------------|-----|
| COMMUNITY HEALTH CENTRE BICHOLIM    | 21  | COMMUNITY HEALTH CENTRE CURCHOREM | 10  |
| COMMUNITY HEALTH CENTRE SANKHALI    | 13  | COMMUNITY HEALTH CENTRE CANACONA  | 05  |
| COMMUNITY HEALTH CENTRE PERNEM      | 12  | URBAN HEALTH CENTRE MARGAO        | 103 |
| COMMUNITY HEALTH CENTRE VALPOI      | 05  | URBAN HEALTH CENTRE VASCO         | 52  |
| URBAN HEALTH CENTRE MAPUSA          | 56  | PRIMARY HEALTH CENTRE BALLI       | 04  |
| URBAN HEALTH CENTRE PANAJI          | 105 | PRIMARY HEALTH CENTRE CANSAULIM   | 51  |
| PRIMARY HEALTH CENTRE ALDONA        | 06  | PRIMARY HEALTH CENTRE CHINCHINIM  | 27  |
| PRIMARY HEALTH CENTRE BETKI         | 07  | PRIMARY HEALTH CENTRE CORTALIM    | 34  |
| PRIMARY HEALTH CENTRE CANDOLIM      | 30  | PRIMARY HEALTH CENTRE CURTORIM    | 08  |
| PRIMARY HEALTH CENTRE CANSARVANEM   | 02  | PRIMARY HEALTH CENTRE LOUTOLIM    | 14  |
| PRIMARY HEALTH CENTRE COLVALE       | 05  | PRIMARY HEALTH CENTRE MARCAIM     | 04  |
| PRIMARY HEALTH CENTRE CORLIM        | 21  | PRIMARY HEALTH CENTRE QUEPEM      | 05  |
| PRIMARY HEALTH CENTRE CHIMBEL       | 44  | PRIMARY HEALTH CENTRE SANGUEM     | 04  |
| PRIMARY HEALTH CENTRE SIOLIM        | 11  | PRIMARY HEALTH CENTRE SHIRODA     | 07  |
| PRIMARY HEALTH CENTRE PORVORIM      | 33  | PRIMARY HEALTH CENTRE DHARBANDORA | 12  |
| PRIMARY HEALTH CENTRE MAYEM         | 05  | PRIMARY HEALTH CENTRE PONDA       | 57  |
| TRAVELLERS BY (ROAD, FLIGHT, TRAIN) | 04  | PRIMARY HEALTH CENTRE NAVELIM     | 15  |