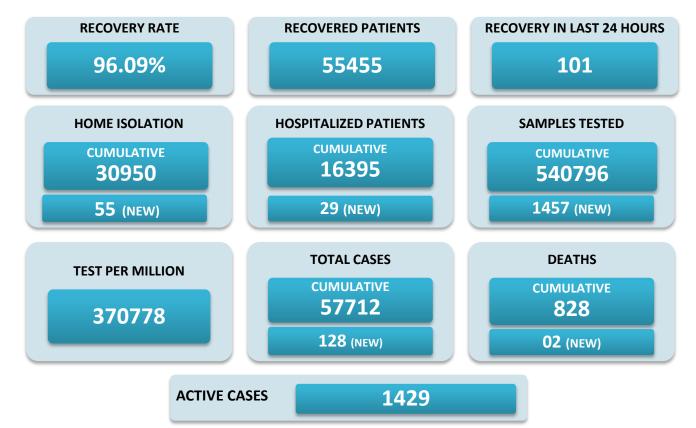

## BREAKUP OF TOTAL 1429 ACTIVE POSITIVE CASES

| NORTH GOA                           |     | SOUTH GOA                         |     |
|-------------------------------------|-----|-----------------------------------|-----|
| COMMUNITY HEALTH CENTRE BICHOLIM    | 12  | COMMUNITY HEALTH CENTRE CURCHOREM | 16  |
| COMMUNITY HEALTH CENTRE SANKHALI    | 25  | COMMUNITY HEALTH CENTRE CANACONA  | 12  |
| COMMUNITY HEALTH CENTRE PERNEM      | 19  | URBAN HEALTH CENTRE MARGAO        | 161 |
| COMMUNITY HEALTH CENTRE VALPOI      | 02  | URBAN HEALTH CENTRE VASCO         | 90  |
| URBAN HEALTH CENTRE MAPUSA          | 72  | PRIMARY HEALTH CENTRE BALLI       | 20  |
| URBAN HEALTH CENTRE PANAJI          | 167 | PRIMARY HEALTH CENTRE CANSAULIM   | 63  |
| PRIMARY HEALTH CENTRE ALDONA        | 26  | PRIMARY HEALTH CENTRE CHINCHINIM  | 36  |
| PRIMARY HEALTH CENTRE BETKI         | 20  | PRIMARY HEALTH CENTRE CORTALIM    | 72  |
| PRIMARY HEALTH CENTRE CANDOLIM      | 119 | PRIMARY HEALTH CENTRE CURTORIM    | 19  |
| PRIMARY HEALTH CENTRE CANSARVANEM   | 04  | PRIMARY HEALTH CENTRE LOUTOLIM    | 20  |
| PRIMARY HEALTH CENTRE COLVALE       | 19  | PRIMARY HEALTH CENTRE MARCAIM     | 12  |
| PRIMARY HEALTH CENTRE CORLIM        | 23  | PRIMARY HEALTH CENTRE QUEPEM      | 09  |
| PRIMARY HEALTH CENTRE CHIMBEL       | 39  | PRIMARY HEALTH CENTRE SANGUEM     | 02  |
| PRIMARY HEALTH CENTRE SIOLIM        | 60  | PRIMARY HEALTH CENTRE SHIRODA     | 03  |
| PRIMARY HEALTH CENTRE PORVORIM      | 130 | PRIMARY HEALTH CENTRE DHARBANDORA | 12  |
| PRIMARY HEALTH CENTRE MAYEM         | 01  | PRIMARY HEALTH CENTRE PONDA       | 111 |
| TRAVELLERS BY (ROAD, FLIGHT, TRAIN) | 05  | PRIMARY HEALTH CENTRE NAVELIM     | 28  |