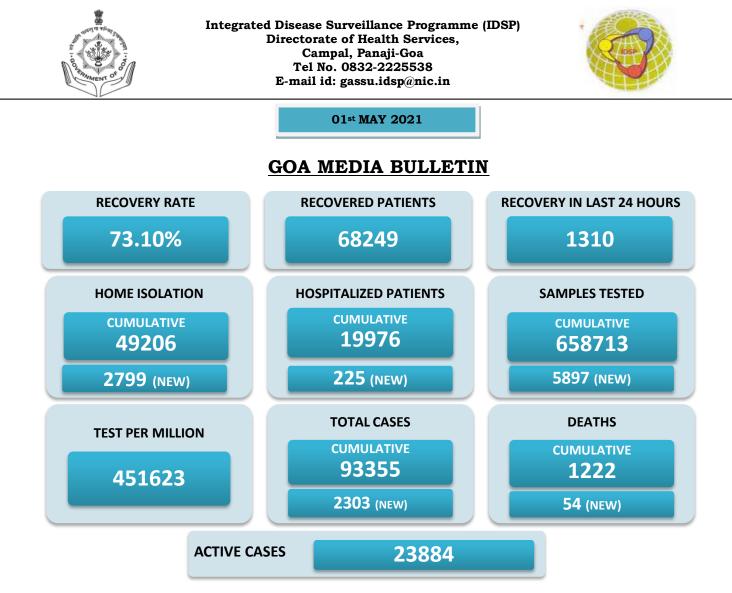

## BREAKUP OF TOTAL 23884 ACTIVE POSITIVE CASES

| NORTH GOA                           |      | SOUTH GOA                         |      |
|-------------------------------------|------|-----------------------------------|------|
| COMMUNITY HEALTH CENTRE BICHOLIM    | 912  | COMMUNITY HEALTH CENTRE CURCHOREM | 574  |
| COMMUNITY HEALTH CENTRE SANKHALI    | 796  | COMMUNITY HEALTH CENTRE CANACONA  | 487  |
| COMMUNITY HEALTH CENTRE PERNEM      | 621  | URBAN HEALTH CENTRE MARGAO        | 2124 |
| COMMUNITY HEALTH CENTRE VALPOI      | 468  | URBAN HEALTH CENTRE VASCO         | 748  |
| URBAN HEALTH CENTRE MAPUSA          | 1289 | PRIMARY HEALTH CENTRE BALLI       | 522  |
| URBAN HEALTH CENTRE PANAJI          | 1572 | PRIMARY HEALTH CENTRE CANSAULIM   | 928  |
| PRIMARY HEALTH CENTRE ALDON