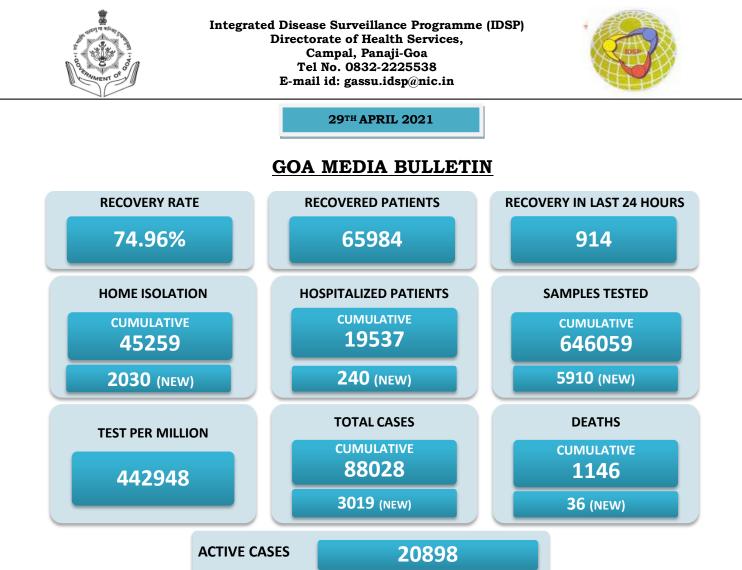

## BREAKUP OF TOTAL 20898 ACTIVE POSITIVE CASES

| NORTH GOA                           |      | SOUTH GOA                         |      |
|-------------------------------------|------|-----------------------------------|------|
| COMMUNITY HEALTH CENTRE BICHOLIM    | 814  | COMMUNITY HEALTH CENTRE CURCHOREM | 446  |
| COMMUNITY HEALTH CENTRE SANKHALI    | 784  | COMMUNITY HEALTH CENTRE CANACONA  | 381  |
| COMMUNITY HEALTH CENTRE PERNEM      | 505  | URBAN HEALTH CENTRE MARGAO        | 1974 |
| COMMUNITY HEALTH CENTRE VALPOI      | 396  | URBAN HEALTH CENTRE VASCO         | 776  |
| URBAN HEALTH CENTRE MAPUSA          | 1020 | PRIMARY HEALTH CENTRE BALLI       | 381  |
| URBAN HEALTH CENTRE PANAJI          | 1343 | PRIMARY HEALTH CENTRE CANSAULIM   | 812  |
| PRIMARY HEALTH CENTRE ALDON