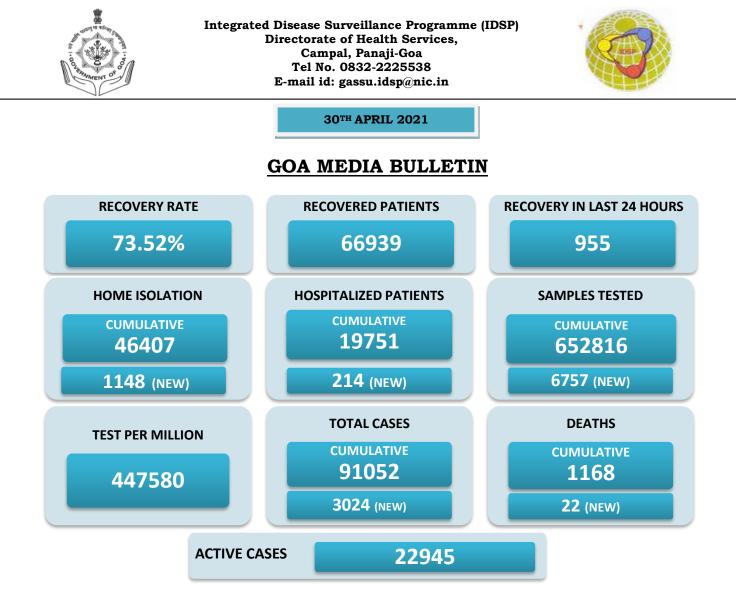

## BREAKUP OF TOTAL 22945 ACTIVE POSITIVE CASES

| NORTH GOA                           |      | SOUTH GOA                         |      |
|-------------------------------------|------|-----------------------------------|------|
| COMMUNITY HEALTH CENTRE BICHOLIM    | 924  | COMMUNITY HEALTH CENTRE CURCHOREM | 519  |
| COMMUNITY HEALTH CENTRE SANKHALI    | 679  | COMMUNITY HEALTH CENTRE CANACONA  | 448  |
| COMMUNITY HEALTH CENTRE PERNEM      | 579  | URBAN HEALTH CENTRE MARGAO        | 2133 |
| COMMUNITY HEALTH CENTRE VALPOI      | 380  | URBAN HEALTH CENTRE VASCO         | 800  |
| URBAN HEALTH CENTRE MAPUSA          | 1143 | PRIMARY HEALTH CENTRE BALLI       | 482  |
| URBAN HEALTH CENTRE PANAJI          | 1476 | PRIMARY HEALTH CENTRE CANSAULIM   | 886  |
| PRIMARY HEALTH CENTRE ALDON