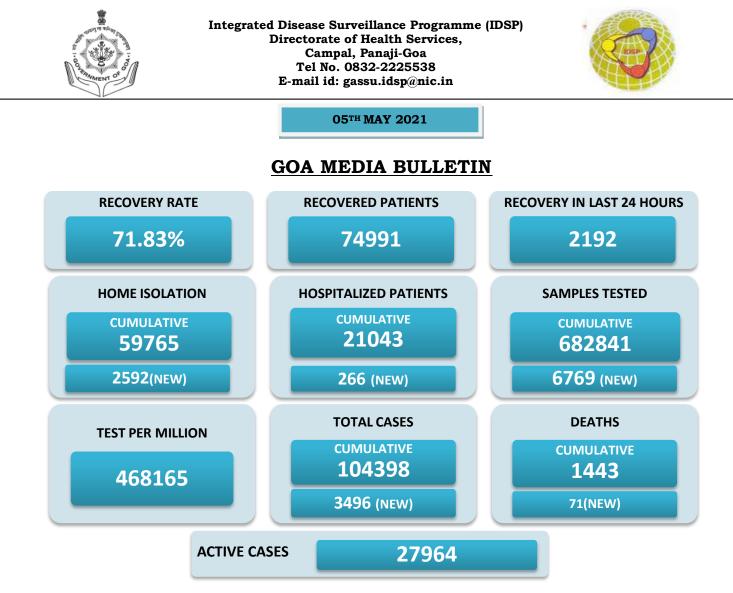

## BREAKUP OF TOTAL 27964 ACTIVE POSITIVE CASES

| NORTH GOA                           |      | SOUTH GOA                         |      |
|-------------------------------------|------|-----------------------------------|------|
| COMMUNITY HEALTH CENTRE BICHOLIM    | 1025 | COMMUNITY HEALTH CENTRE CURCHOREM | 744  |
| COMMUNITY HEALTH CENTRE SANKHALI    | 1181 | COMMUNITY HEALTH CENTRE CANACONA  | 571  |
| COMMUNITY HEALTH CENTRE PERNEM      | 887  | URBAN HEALTH CENTRE MARGAO        | 2275 |
| COMMUNITY HEALTH CENTRE VALPOI      | 546  | URBAN HEALTH CENTRE VASCO         | 797  |
| URBAN HEALTH CENTRE MAPUSA          | 1466 | PRIMARY HEALTH CENTRE BALLI       | 579  |
| URBAN HEALTH CENTRE PANAJI          | 1761 | PRIMARY HEALTH CENTRE CANSAULIM   | 1146 |
| PRIMARY HEALTH CENTRE ALDON