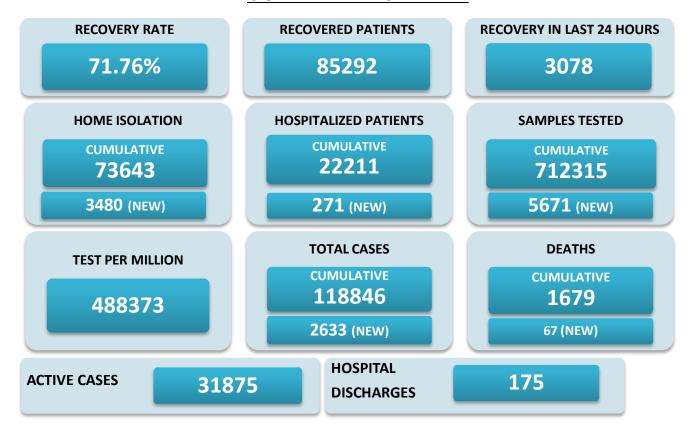

## **BREAKUP OF TOTAL 31875 ACTIVE POSITIVE CASES**

| NORTH GOA                         |      | SOUTH GOA                         |      |
|-----------------------------------|------|-----------------------------------|------|
| COMMUNITY HEALTH CENTRE BICHOLIM  | 835  | COMMUNITY HEALTH CENTRE CURCHOREM | 754  |
| COMMUNITY HEALTH CENTRE SANKHALI  | 1280 | COMMUNITY HEALTH CENTRE CANACONA  | 702  |
| COMMUNITY HEALTH CENTRE PERNEM    | 1192 | URBAN HEALTH CENTRE MARGAO        | 2521 |
| COMMUNITY HEALTH CENTRE VALPOI    | 809  | URBAN HEALTH CENTRE VASCO         | 941  |
| URBAN HEALTH CENTRE MAPUSA        | 1606 | PRIMARY HEALTH CENTRE BALLI       | 545  |
| URBAN HEALTH CENTRE PANAJI        | 1784 | PRIMARY HEALTH CENTRE CANSAULIM   | 1028 |
| PRIMARY HEALTH CENTRE ALDONA      | 682  | PRIMARY HEALTH CENTRE CHINCHINIM  | 385  |
| PRIMARY HEALTH CENTRE BETKI       | 687  | PRIMARY HEALTH CENTRE CORTALIM    | 1291 |
| PRIMARY HEALTH CENTRE CANDOLIM    | 1809 | PRIMARY HEALTH CENTRE CURTORIM    | 548  |
| PRIMARY HEALTH CENTRE CANSARVANEM | 257  | PRIMARY HEALTH CENTRE LOUTOLIM    | 876  |
| PRIMARY HEALTH CENTRE COLVALE     | 824  | PRIMARY HEALTH CENTRE MARCAIM     | 686  |
| PRIMARY HEALTH CENTRE CORLIM      | 764  | PRIMARY HEALTH CENTRE QUEPEM      | 462  |
| PRIMARY HEALTH CENTRE CHIMBEL     | 1163 | PRIMARY HEALTH CENTRE SANGUEM     | 573  |
| PRIMARY HEALTH CENTRE SIOLIM      | 1049 | PRIMARY HEALTH CENTRE SHIRODA     | 755  |
| PRIMARY HEALTH CENTRE PORVORIM    | 1598 | PRIMARY HEALTH CENTRE DHARBANDORA | 650  |
| PRIMARY HEALTH CENTRE MAYEM       | 472  | PRIMARY HEALTH CENTRE PONDA       | 1736 |
| TRAVELLERS BY (ROAD,FLIGHT,TRAIN) | 13   | PRIMARY HEALTH CENTRE NAVELIM     | 598  |