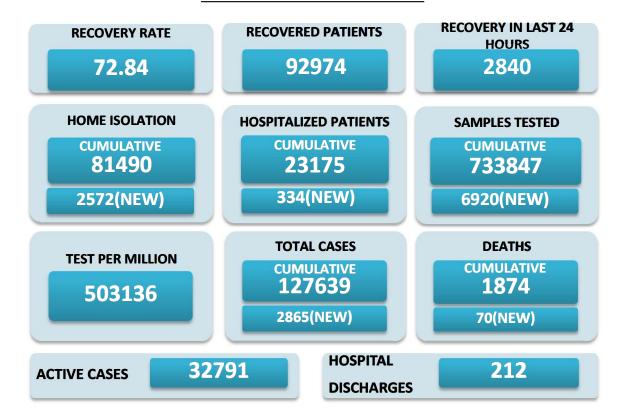

## **GOA MEDIA BULLETIN**

BREAKUP OF TOTAL 32791 ACTIVE POSITIVE CASES

| BREAKUT OF TOTAL 32791 ACTIVE FOSITIVE CASES |      |                                   |      |  |  |
|----------------------------------------------|------|-----------------------------------|------|--|--|
| NORTH GOA                                    |      | SOUTH GOA                         |      |  |  |
| COMMUNITY HEALTH CENTRE BICHOLIM             | 795  | COMMUNITY HEALTH CENTRE CURCHOREM | 745  |  |  |
| COMMUNITY HEALTH CENTRE SANKHALI             | 1405 | COMMUNITY HEALTH CENTRE CANACONA  | 536  |  |  |
| COMMUNITY HEALTH CENTRE PERNEM               | 1295 | URBAN HEALTH CENTRE MARGAO        | 2842 |  |  |
| COMMUNITY HEALTH CENTRE VALPOI               | 910  | URBAN HEALTH CENTRE VASCO         | 1022 |  |  |
| URBAN HEALTH CENTRE MAPUSA                   | 1579 | PRIMARY HEALTH CENTRE BALLI       | 531  |  |  |
| URBAN HEALTH CENTRE PANAJI                   | 1870 | PRIMARY HEALTH CENTRE CANSAULIM   | 990  |  |  |
| PRIMARY HEALTH CENTRE ALDONA                 | 853  | PRIMARY HEALTH CENTRE CHINCHINIM  | 499  |  |  |
| PRIMARY HEALTH CENTRE BETKI                  | 786  | PRIMARY HEALTH CENTRE CORTALIM    | 1339 |  |  |
| PRIMARY HEALTH CENTRE CANDOLIM               | 1734 | PRIMARY HEALTH CENTRE CURTORIM    | 611  |  |  |
| PRIMARY HEALTH CENTRE CANSARVANEM            | 277  | PRIMARY HEALTH CENTRE LOUTOLIM    | 862  |  |  |
| PRIMARY HEALTH CENTRE COLVALE                | 732  | PRIMARY HEALTH CENTRE MARCAIM     | 569  |  |  |
| PRIMARY HEALTH CENTRE CORLIM                 | 855  | PRIMARY HEALTH CENTRE QUEPEM      | 561  |  |  |
| PRIMARY HEALTH CENTRE CHIMBEL                | 1251 | PRIMARY HEALTH CENTRE SANGUEM     | 566  |  |  |
| PRIMARY HEALTH CENTRE SIOLIM                 | 1127 | PRIMARY HEALTH CENTRE SHIRODA     | 649  |  |  |
| PRIMARY HEALTH CENTRE PORVORIM               | 1668 | PRIMARY HEALTH CENTRE DHARBANDORA | 649  |  |  |
| PRIMARY HEALTH CENTRE MAYEM                  | 337  | PRIMARY HEALTH CENTRE PONDA       | 1726 |  |  |
| TRAVELLERS BY (ROAD, FLIGHT, TRAIN)          | 6    | PRIMARY HEALTH CENTRE NAVELIM     | 614  |  |  |