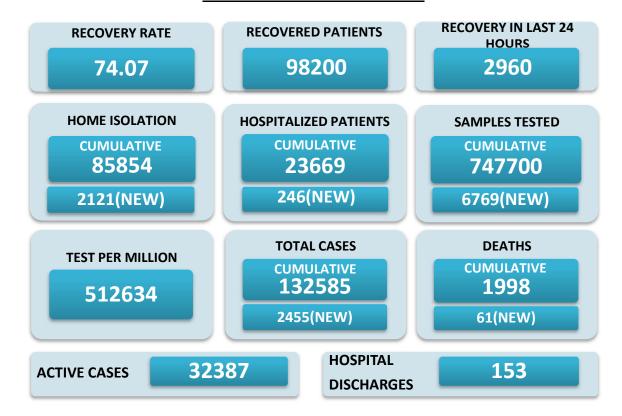

## BREAKUP OF TOTAL 32387 ACTIVE POSITIVE CASES

| BREARUP OF TOTAL 32387 ACTIVE POSITIVE CASES |      |                                   |      |  |  |
|----------------------------------------------|------|-----------------------------------|------|--|--|
| NORTH GOA                                    |      | SOUTH GOA                         |      |  |  |
| COMMUNITY HEALTH CENTRE BICHOLIM             | 766  | COMMUNITY HEALTH CENTRE CURCHOREM | 784  |  |  |
| COMMUNITY HEALTH CENTRE SANKHALI             | 1394 | COMMUNITY HEALTH CENTRE CANACONA  | 568  |  |  |
| COMMUNITY HEALTH CENTRE PERNEM               | 1347 | URBAN HEALTH CENTRE MARGAO        | 2523 |  |  |
| COMMUNITY HEALTH CENTRE VALPOI               | 919  | URBAN HEALTH CENTRE VASCO         | 1007 |  |  |
| URBAN HEALTH CENTRE MAPUSA                   | 1444 | PRIMARY HEALTH CENTRE BALLI       | 467  |  |  |
| URBAN HEALTH CENTRE PANAJI                   | 1848 | PRIMARY HEALTH CENTRE CANSAULIM   | 996  |  |  |
| PRIMARY HEALTH CENTRE ALDONA                 | 766  | PRIMARY HEALTH CENTRE CHINCHINIM  | 470  |  |  |
| PRIMARY HEALTH CENTRE BETKI                  | 782  | PRIMARY HEALTH CENTRE CORTALIM    | 1314 |  |  |
| PRIMARY HEALTH CENTRE CANDOLIM               | 1887 | PRIMARY HEALTH CENTRE CURTORIM    | 576  |  |  |
| PRIMARY HEALTH CENTRE CANSARVANEM            | 293  | PRIMARY HEALTH CENTRE LOUTOLIM    | 840  |  |  |
| PRIMARY HEALTH CENTRE COLVALE                | 679  | PRIMARY HEALTH CENTRE MARCAIM     | 528  |  |  |
| PRIMARY HEALTH CENTRE CORLIM                 | 882  | PRIMARY HEALTH CENTRE QUEPEM      | 575  |  |  |
| PRIMARY HEALTH CENTRE CHIMBEL                | 1278 | PRIMARY HEALTH CENTRE SANGUEM     | 514  |  |  |
| PRIMARY HEALTH CENTRE SIOLIM                 | 1288 | PRIMARY HEALTH CENTRE SHIRODA     | 630  |  |  |
| PRIMARY HEALTH CENTRE PORVORIM               | 1635 | PRIMARY HEALTH CENTRE DHARBANDORA | 586  |  |  |
| PRIMARY HEALTH CENTRE MAYEM                  | 362  | PRIMARY HEALTH CENTRE PONDA       | 1785 |  |  |
| TRAVELLERS BY (ROAD,FLIGHT,TRAIN)            | 4    | PRIMARY HEALTH CENTRE NAVELIM     | 650  |  |  |