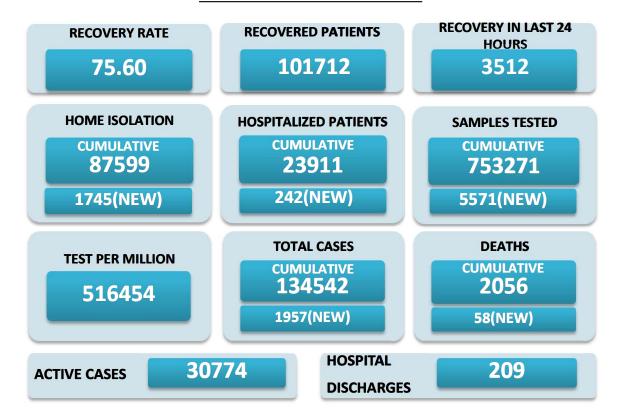

## **GOA MEDIA BULLETIN**

BREAKUP OF TOTAL 30774 ACTIVE POSITIVE CASES

| BREAKUT OF TOTAL SOTTY ACTIVE TOSITIVE CASES |      |                                   |      |  |  |
|----------------------------------------------|------|-----------------------------------|------|--|--|
| NORTH GOA                                    |      | SOUTH GOA                         |      |  |  |
| COMMUNITY HEALTH CENTRE BICHOLIM             | 788  | COMMUNITY HEALTH CENTRE CURCHOREM | 697  |  |  |
| COMMUNITY HEALTH CENTRE SANKHALI             | 1167 | COMMUNITY HEALTH CENTRE CANACONA  | 522  |  |  |
| COMMUNITY HEALTH CENTRE PERNEM               | 1296 | URBAN HEALTH CENTRE MARGAO        | 2356 |  |  |
| COMMUNITY HEALTH CENTRE VALPOI               | 923  | URBAN HEALTH CENTRE VASCO         | 886  |  |  |
| URBAN HEALTH CENTRE MAPUSA                   | 1185 | PRIMARY HEALTH CENTRE BALLI       | 470  |  |  |
| URBAN HEALTH CENTRE PANAJI                   | 1692 | PRIMARY HEALTH CENTRE CANSAULIM   | 1049 |  |  |
| PRIMARY HEALTH CENTRE ALDONA                 | 713  | PRIMARY HEALTH CENTRE CHINCHINIM  | 476  |  |  |
| PRIMARY HEALTH CENTRE BETKI                  | 785  | PRIMARY HEALTH CENTRE CORTALIM    | 1318 |  |  |
| PRIMARY HEALTH CENTRE CANDOLIM               | 1749 | PRIMARY HEALTH CENTRE CURTORIM    | 641  |  |  |
| PRIMARY HEALTH CENTRE CANSARVANEM            | 277  | PRIMARY HEALTH CENTRE LOUTOLIM    | 817  |  |  |
| PRIMARY HEALTH CENTRE COLVALE                | 685  | PRIMARY HEALTH CENTRE MARCAIM     | 485  |  |  |
| PRIMARY HEALTH CENTRE CORLIM                 | 962  | PRIMARY HEALTH CENTRE QUEPEM      | 557  |  |  |
| PRIMARY HEALTH CENTRE CHIMBEL                | 1321 | PRIMARY HEALTH CENTRE SANGUEM     | 515  |  |  |
| PRIMARY HEALTH CENTRE SIOLIM                 | 1207 | PRIMARY HEALTH CENTRE SHIRODA     | 681  |  |  |
| PRIMARY HEALTH CENTRE PORVORIM               | 1440 | PRIMARY HEALTH CENTRE DHARBANDORA | 509  |  |  |
| PRIMARY HEALTH CENTRE MAYEM                  | 359  | PRIMARY HEALTH CENTRE PONDA       | 1657 |  |  |
| TRAVELLERS BY (ROAD, FLIGHT, TRAIN)          | 4    | PRIMARY HEALTH CENTRE NAVELIM     | 585  |  |  |

## BED CAPACITY IN COVID CARE CENTRES

| DISTRICT | TOTAL CAPACITY | CURRENT VACANCY |  |  |
|----------|----------------|-----------------|--|--|
| NORTH    | 416            | 299             |  |  |
| SOUTH    | 230            | 105             |  |  |