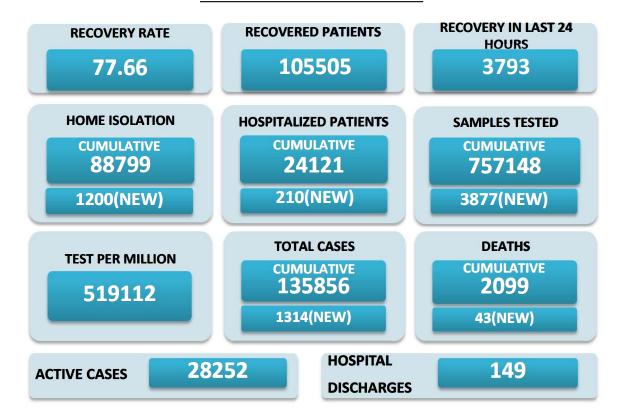

## **GOA MEDIA BULLETIN**

BREAKUP OF TOTAL 28252 ACTIVE POSITIVE CASES

| BREAKUT OF TOTAL 20202 ACTIVE FOOTITVE CASES |      |                                   |      |  |  |
|----------------------------------------------|------|-----------------------------------|------|--|--|
| NORTH GOA                                    |      | SOUTH GOA                         |      |  |  |
| COMMUNITY HEALTH CENTRE BICHOLIM             | 693  | COMMUNITY HEALTH CENTRE CURCHOREM | 822  |  |  |
| COMMUNITY HEALTH CENTRE SANKHALI             | 992  | COMMUNITY HEALTH CENTRE CANACONA  | 504  |  |  |
| COMMUNITY HEALTH CENTRE PERNEM               | 1117 | URBAN HEALTH CENTRE MARGAO        | 2148 |  |  |
| COMMUNITY HEALTH CENTRE VALPOI               | 847  | URBAN HEALTH CENTRE VASCO         | 922  |  |  |
| URBAN HEALTH CENTRE MAPUSA                   | 1154 | PRIMARY HEALTH CENTRE BALLI       | 424  |  |  |
| URBAN HEALTH CENTRE PANAJI                   | 1485 | PRIMARY HEALTH CENTRE CANSAULIM   | 987  |  |  |
| PRIMARY HEALTH CENTRE ALDONA                 | 659  | PRIMARY HEALTH CENTRE CHINCHINIM  | 386  |  |  |
| PRIMARY HEALTH CENTRE BETKI                  | 673  | PRIMARY HEALTH CENTRE CORTALIM    | 1332 |  |  |
| PRIMARY HEALTH CENTRE CANDOLIM               | 1630 | PRIMARY HEALTH CENTRE CURTORIM    | 627  |  |  |
| PRIMARY HEALTH CENTRE CANSARVANEM            | 234  | PRIMARY HEALTH CENTRE LOUTOLIM    | 748  |  |  |
| PRIMARY HEALTH CENTRE COLVALE                | 644  | PRIMARY HEALTH CENTRE MARCAIM     | 488  |  |  |
| PRIMARY HEALTH CENTRE CORLIM                 | 779  | PRIMARY HEALTH CENTRE QUEPEM      | 576  |  |  |
| PRIMARY HEALTH CENTRE CHIMBEL                | 1157 | PRIMARY HEALTH CENTRE SANGUEM     | 501  |  |  |
| PRIMARY HEALTH CENTRE SIOLIM                 | 1012 | PRIMARY HEALTH CENTRE SHIRODA     | 636  |  |  |
| PRIMARY HEALTH CENTRE PORVORIM               | 1215 | PRIMARY HEALTH CENTRE DHARBANDORA | 477  |  |  |
| PRIMARY HEALTH CENTRE MAYEM                  | 298  | PRIMARY HEALTH CENTRE PONDA       | 1561 |  |  |
| TRAVELLERS BY (ROAD, FLIGHT, TRAIN)          | 4    | PRIMARY HEALTH CENTRE NAVELIM     | 520  |  |  |