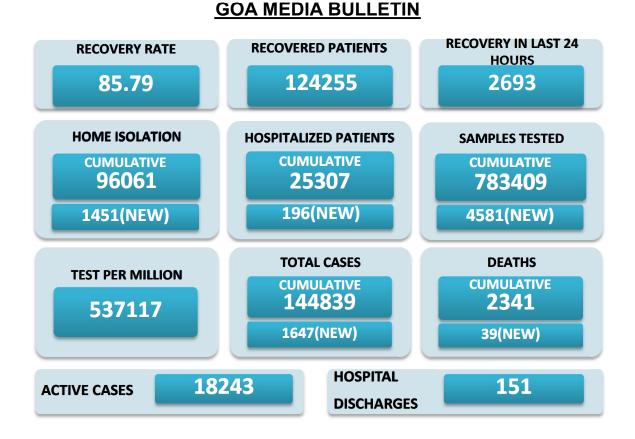

## 22nd MAY 2021

| BREAKUP OF TOTAL 18243 ACTIVE POSITIVE CASES |     |                                   |      |  |  |
|----------------------------------------------|-----|-----------------------------------|------|--|--|
| NORTH GOA                                    |     | SOUTH GOA                         |      |  |  |
| COMMUNITY HEALTH CENTRE BICHOLIM             | 423 | COMMUNITY HEALTH CENTRE CURCHOREM | 631  |  |  |
| COMMUNITY HEALTH CENTRE SANKHALI             | 577 | COMMUNITY HEALTH CENTRE CANACONA  | 355  |  |  |
| COMMUNITY HEALTH CENTRE PERNEM               | 699 | URBAN HEALTH CENTRE MARGAO        | 1849 |  |  |
| COMMUNITY HEALTH CENTRE VALPOI               | 438 | URBAN HEALTH CENTRE VASCO         | 670  |  |  |
| URBAN HEALTH CENTRE MAPUSA                   | 501 | PRIMARY HEALTH CENTRE BALLI       | 315  |  |  |
| URBAN HEALTH CENTRE PANAJI                   | 997 | PRIMARY HEALTH CENTRE CANSAULIM   | 839  |  |  |
| PRIMARY HEALTH CENTRE ALDONA                 | 269 | PRIMARY HEALTH CENTRE CHINCHINIM  | 226  |  |  |
| PRIMARY HEALTH CENTRE BETKI                  | 598 | PRIMARY HEALTH CENTRE CORTALIM    | 751  |  |  |
| PRIMARY HEALTH CENTRE CANDOLIM               | 814 | PRIMARY HEALTH CENTRE CURTORIM    | 598  |  |  |
| PRIMARY HEALTH CENTRE CANSARVANEM            | 142 | PRIMARY HEALTH CENTRE LOUTOLIM    | 497  |  |  |
| PRIMARY HEALTH CENTRE COLVALE                | 304 | PRIMARY HEALTH CENTRE MARCAIM     | 299  |  |  |
| PRIMARY HEALTH CENTRE CORLIM                 | 532 | PRIMARY HEALTH CENTRE QUEPEM      | 399  |  |  |
| PRIMARY HEALTH CENTRE CHIMBEL                | 953 | PRIMARY HEALTH CENTRE SANGUEM     | 260  |  |  |
| PRIMARY HEALTH CENTRE SIOLIM                 | 568 | PRIMARY HEALTH CENTRE SHIRODA     | 297  |  |  |
| PRIMARY HEALTH CENTRE PORVORIM               | 699 | PRIMARY HEALTH CENTRE DHARBANDORA | 395  |  |  |
| PRIMARY HEALTH CENTRE MAYEM                  | 136 | PRIMARY HEALTH CENTRE PONDA       | 924  |  |  |
| TRAVELLERS BY (ROAD, FLIGHT, TRAIN)          | 5   | PRIMARY HEALTH CENTRE NAVELIM     | 283  |  |  |

## **BED CAPACITY IN COVID CARE CENTRES**

| DISTRICT | TOTAL CAPACITY | CURRENT VACANCY |
|----------|----------------|-----------------|
| NORTH    | 311            | 196             |
| SOUTH    | 230            | 164             |