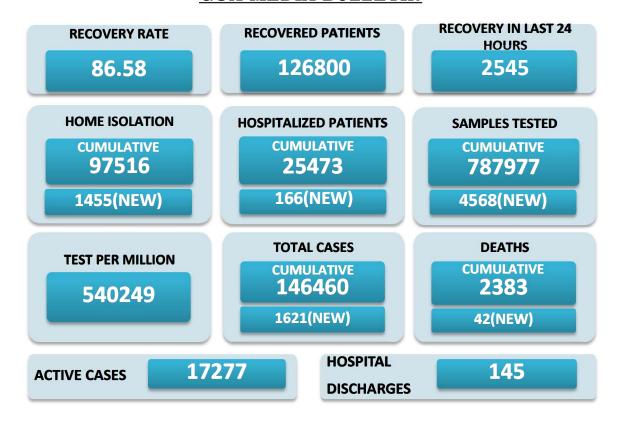

## **GOA MEDIA BULLETIN**

BREAKUP OF TOTAL 17277 ACTIVE POSITIVE CASES

| BREAKUP OF TOTAL 17277 ACTIVE POSITIVE CASES |     |                                   |      |  |  |
|----------------------------------------------|-----|-----------------------------------|------|--|--|
| NORTH GOA                                    |     | SOUTH GOA                         |      |  |  |
| COMMUNITY HEALTH CENTRE BICHOLIM             | 426 | COMMUNITY HEALTH CENTRE CURCHOREM | 612  |  |  |
| COMMUNITY HEALTH CENTRE SANKHALI             | 524 | COMMUNITY HEALTH CENTRE CANACONA  | 371  |  |  |
| COMMUNITY HEALTH CENTRE PERNEM               | 652 | URBAN HEALTH CENTRE MARGAO        | 1775 |  |  |
| COMMUNITY HEALTH CENTRE VALPOI               | 440 | URBAN HEALTH CENTRE VASCO         | 603  |  |  |
| URBAN HEALTH CENTRE MAPUSA                   | 498 | PRIMARY HEALTH CENTRE BALLI       | 306  |  |  |
| URBAN HEALTH CENTRE PANAJI                   | 973 | PRIMARY HEALTH CENTRE CANSAULIM   | 691  |  |  |
| PRIMARY HEALTH CENTRE ALDONA                 | 318 | PRIMARY HEALTH CENTRE CHINCHINIM  | 189  |  |  |
| PRIMARY HEALTH CENTRE BETKI                  | 538 | PRIMARY HEALTH CENTRE CORTALIM    | 693  |  |  |
| PRIMARY HEALTH CENTRE CANDOLIM               | 758 | PRIMARY HEALTH CENTRE CURTORIM    | 544  |  |  |
| PRIMARY HEALTH CENTRE CANSARVANEM            | 94  | PRIMARY HEALTH CENTRE LOUTOLIM    | 498  |  |  |
| PRIMARY HEALTH CENTRE COLVALE                | 253 | PRIMARY HEALTH CENTRE MARCAIM     | 252  |  |  |
| PRIMARY HEALTH CENTRE CORLIM                 | 576 | PRIMARY HEALTH CENTRE QUEPEM      | 379  |  |  |
| PRIMARY HEALTH CENTRE CHIMBEL                | 806 | PRIMARY HEALTH CENTRE SANGUEM     | 290  |  |  |
| PRIMARY HEALTH CENTRE SIOLIM                 | 567 | PRIMARY HEALTH CENTRE SHIRODA     | 251  |  |  |
| PRIMARY HEALTH CENTRE PORVORIM               | 669 | PRIMARY HEALTH CENTRE DHARBANDORA | 373  |  |  |
| PRIMARY HEALTH CENTRE MAYEM                  | 149 | PRIMARY HEALTH CENTRE PONDA       | 922  |  |  |
| TRAVELLERS BY (ROAD, FLIGHT, TRAIN)          | 5   | PRIMARY HEALTH CENTRE NAVELIM     | 282  |  |  |