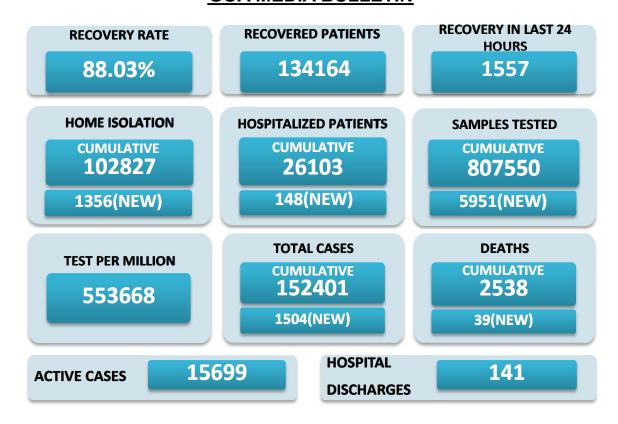

## **GOA MEDIA BULLETIN**

BREAKUP OF TOTAL 15699 ACTIVE POSITIVE CASES

| BREARD OF TOTAL 1989 ACTIVE CASES |     |                                   |      |  |  |
|-----------------------------------|-----|-----------------------------------|------|--|--|
| NORTH GOA                         |     | SOUTH GOA                         |      |  |  |
| COMMUNITY HEALTH CENTRE BICHOLIM  | 357 | COMMUNITY HEALTH CENTRE CURCHOREM | 536  |  |  |
| COMMUNITY HEALTH CENTRE SANKHALI  | 477 | COMMUNITY HEALTH CENTRE CANACONA  | 319  |  |  |
| COMMUNITY HEALTH CENTRE PERNEM    | 516 | URBAN HEALTH CENTRE MARGAO        | 1455 |  |  |
| COMMUNITY HEALTH CENTRE VALPOI    | 437 | URBAN HEALTH CENTRE VASCO         | 472  |  |  |
| URBAN HEALTH CENTRE MAPUSA        | 464 | PRIMARY HEALTH CENTRE BALLI       | 337  |  |  |
| URBAN HEALTH CENTRE PANAJI        | 893 | PRIMARY HEALTH CENTRE CANSAULIM   | 577  |  |  |
| PRIMARY HEALTH CENTRE ALDONA      | 338 | PRIMARY HEALTH CENTRE CHINCHINIM  | 225  |  |  |
| PRIMARY HEALTH CENTRE BETKI       | 389 | PRIMARY HEALTH CENTRE CORTALIM    | 598  |  |  |
| PRIMARY HEALTH CENTRE CANDOLIM    | 618 | PRIMARY HEALTH CENTRE CURTORIM    | 435  |  |  |
| PRIMARY HEALTH CENTRE CANSARVANEM | 126 | PRIMARY HEALTH CENTRE LOUTOLIM    | 479  |  |  |
| PRIMARY HEALTH CENTRE COLVALE     | 395 | PRIMARY HEALTH CENTRE MARCAIM     | 233  |  |  |
| PRIMARY HEALTH CENTRE CORLIM      | 475 | PRIMARY HEALTH CENTRE QUEPEM      | 338  |  |  |
| PRIMARY HEALTH CENTRE CHIMBEL     | 832 | PRIMARY HEALTH CENTRE SANGUEM     | 210  |  |  |
| PRIMARY HEALTH CENTRE SIOLIM      | 503 | PRIMARY HEALTH CENTRE SHIRODA     | 280  |  |  |
| PRIMARY HEALTH CENTRE PORVORIM    | 738 | PRIMARY HEALTH CENTRE DHARBANDORA | 367  |  |  |
| PRIMARY HEALTH CENTRE MAYEM       | 136 | PRIMARY HEALTH CENTRE PONDA       | 870  |  |  |
| TRAVELLERS BY (ROAD,FLIGHT,TRAIN) | 3   | PRIMARY HEALTH CENTRE NAVELIM     | 271  |  |  |