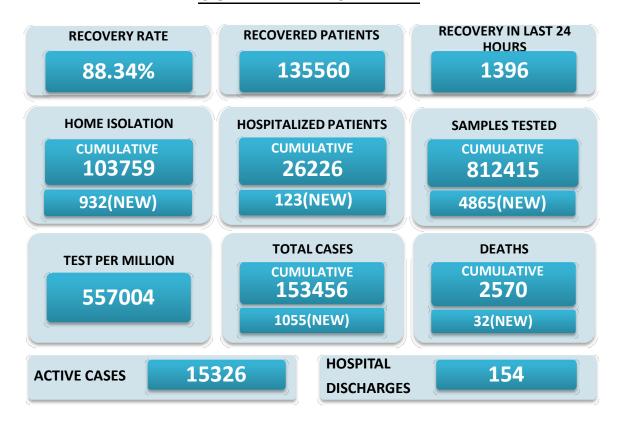

# Integrated Disease Surveillance Programme (IDSP) Directorate of Health Services, Campal, Panaji-Goa Tel No. 0832-2225538 E-mail id: gassu.idsp@nic.in



### 28th MAY 2021

# **GOA MEDIA BULLETIN**



## BREAKUP OF TOTAL 15326 ACTIVE POSITIVE CASES

| BREAKUP OF TOTAL 15326 ACTIVE POSITIVE CASES |     |                                   |      |  |  |
|----------------------------------------------|-----|-----------------------------------|------|--|--|
| NORTH GOA                                    |     | SOUTH GOA                         |      |  |  |
| COMMUNITY HEALTH CENTRE BICHOLIM             | 371 | COMMUNITY HEALTH CENTRE CURCHOREM | 532  |  |  |
| COMMUNITY HEALTH CENTRE SANKHALI             | 449 | COMMUNITY HEALTH CENTRE CANACONA  | 297  |  |  |
| COMMUNITY HEALTH CENTRE PERNEM               | 550 | URBAN HEALTH CENTRE MARGAO        | 1391 |  |  |
| COMMUNITY HEALTH CENTRE VALPOI               | 441 | URBAN HEALTH CENTRE VASCO         | 464  |  |  |
| URBAN HEALTH CENTRE