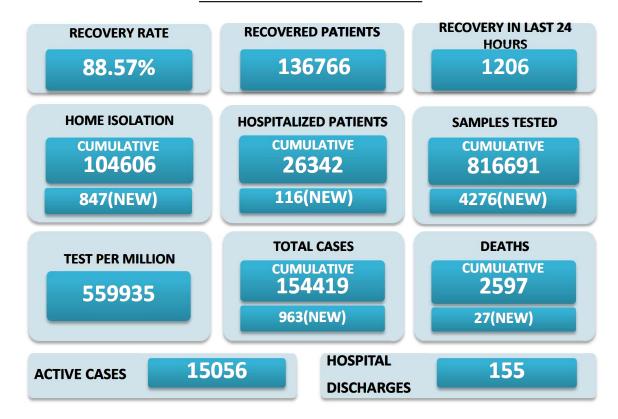

## **GOA MEDIA BULLETIN**

BREAKUP OF TOTAL 15056 ACTIVE POSITIVE CASES

| NORTH GOA                           |     | SOUTH GOA                         |      |
|-------------------------------------|-----|-----------------------------------|------|
| COMMUNITY HEALTH CENTRE BICHOLIM    | 361 | COMMUNITY HEALTH CENTRE CURCHOREM | 535  |
| COMMUNITY HEALTH CENTRE SANKHALI    | 446 | COMMUNITY HEALTH CENTRE CANACONA  | 263  |
| COMMUNITY HEALTH CENTRE PERNEM      | 587 | URBAN HEALTH CENTRE MARGAO        | 1301 |
| COMMUNITY HEALTH CENTRE VALPOI      | 420 | URBAN HEALTH CENTRE VASCO         | 428  |
| URBAN HEALTH CENTRE MAPUSA          | 458 | PRIMARY HEALTH CENTRE BALLI       | 313  |
| URBAN HEALTH CENTRE PANAJI          | 764 | PRIMARY HEALTH CENTRE CANSAULIM   | 618  |
| PRIMARY HEALTH CENTRE ALDONA        | 339 | PRIMARY HEALTH CENTRE CHINCHINIM  | 217  |
| PRIMARY HEALTH CENTRE BETKI         | 348 | PRIMARY HEALTH CENTRE CORTALIM    | 555  |
| PRIMARY HEALTH CENTRE CANDOLIM      | 677 | PRIMARY HEALTH CENTRE CURTORIM    | 391  |
| PRIMARY HEALTH CENTRE CANSARVANEM   | 147 | PRIMARY HEALTH CENTRE LOUTOLIM    | 479  |
| PRIMARY HEALTH CENTRE COLVALE       | 395 | PRIMARY HEALTH CENTRE MARCAIM     | 240  |
| PRIMARY HEALTH CENTRE CORLIM        | 457 | PRIMARY HEALTH CENTRE QUEPEM      | 307  |
| PRIMARY HEALTH CENTRE CHIMBEL       | 705 | PRIMARY HEALTH CENTRE SANGUEM     | 212  |
| PRIMARY HEALTH CENTRE SIOLIM        | 498 | PRIMARY HEALTH CENTRE SHIRODA     | 271  |
| PRIMARY HEALTH CENTRE PORVORIM      | 643 | PRIMARY HEALTH CENTRE DHARBANDORA | 309  |
| PRIMARY HEALTH CENTRE MAYEM         | 131 | PRIMARY HEALTH CENTRE PONDA       | 951  |
| TRAVELLERS BY (ROAD, FLIGHT, TRAIN) | 3   | PRIMARY HEALTH CENTRE NAVELIM     | 287  |