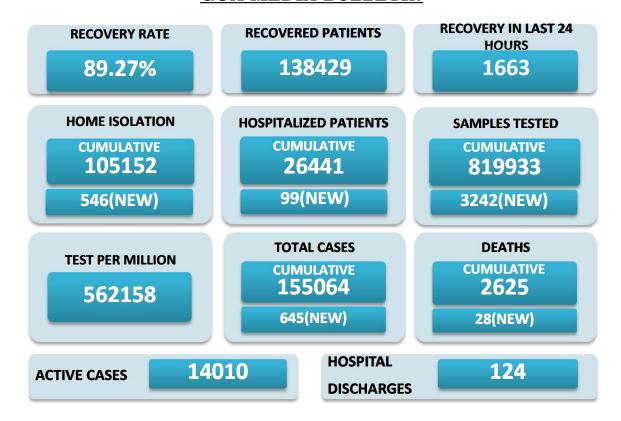

## **GOA MEDIA BULLETIN**

BREAKUP OF TOTAL 14010 ACTIVE POSITIVE CASES

| BREAKUT OF TOTAL 14010 ACTIVE TOSHIVE CASES |     |                                   |      |  |  |
|---------------------------------------------|-----|-----------------------------------|------|--|--|
| NORTH GOA                                   |     | SOUTH GOA                         |      |  |  |
| COMMUNITY HEALTH CENTRE BICHOLIM            | 319 | COMMUNITY HEALTH CENTRE CURCHOREM | 528  |  |  |
| COMMUNITY HEALTH CENTRE SANKHALI            | 422 | COMMUNITY HEALTH CENTRE CANACONA  | 268  |  |  |
| COMMUNITY HEALTH CENTRE PERNEM              | 556 | URBAN HEALTH CENTRE MARGAO        | 1283 |  |  |
| COMMUNITY HEALTH CENTRE VALPOI              | 371 | URBAN HEALTH CENTRE VASCO         | 371  |  |  |
| URBAN HEALTH CENTRE MAPUSA                  | 407 | PRIMARY HEALTH CENTRE BALLI       | 305  |  |  |
| URBAN HEALTH CENTRE PANAJI                  | 694 | PRIMARY HEALTH CENTRE CANSAULIM   | 573  |  |  |
| PRIMARY HEALTH CENTRE ALDONA                | 334 | PRIMARY HEALTH CENTRE CHINCHINIM  | 191  |  |  |
| PRIMARY HEALTH CENTRE BETKI                 | 362 | PRIMARY HEALTH CENTRE CORTALIM    | 503  |  |  |
| PRIMARY HEALTH CENTRE CANDOLIM              | 699 | PRIMARY HEALTH CENTRE CURTORIM    | 364  |  |  |
| PRIMARY HEALTH CENTRE CANSARVANEM           | 146 | PRIMARY HEALTH CENTRE LOUTOLIM    | 406  |  |  |
| PRIMARY HEALTH CENTRE COLVALE               | 373 | PRIMARY HEALTH CENTRE MARCAIM     | 236  |  |  |
| PRIMARY HEALTH CENTRE CORLIM                | 429 | PRIMARY HEALTH CENTRE QUEPEM      | 283  |  |  |
| PRIMARY HEALTH CENTRE CHIMBEL               | 553 | PRIMARY HEALTH CENTRE SANGUEM     | 196  |  |  |
| PRIMARY HEALTH CENTRE SIOLIM                | 444 | PRIMARY HEALTH CENTRE SHIRODA     | 276  |  |  |
| PRIMARY HEALTH CENTRE PORVORIM              | 584 | PRIMARY HEALTH CENTRE DHARBANDORA | 274  |  |  |
| PRIMARY HEALTH CENTRE MAYEM                 | 120 | PRIMARY HEALTH CENTRE PONDA       | 855  |  |  |
| TRAVELLERS BY (ROAD, FLIGHT, TRAIN)         | 3   | PRIMARY HEALTH CENTRE NAVELIM     | 282  |  |  |