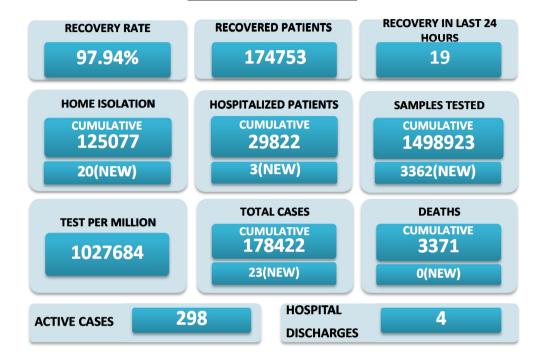

## **BREAKUP OF TOTAL 298 ACTIVE POSITIVE CASES**

| BREAKUP OF TOTAL 298 ACTIVE POSITIVE CASES |    |                                   |    |
|--------------------------------------------|----|-----------------------------------|----|
| NORTH GOA                                  |    | SOUTH GOA                         |    |
| COMMUNITY HEALTH CENTRE BICHOLIM           | 14 | COMMUNITY HEALTH CENTRE CURCHOREM | 7  |
| COMMUNITY HEALTH CENTRE SANKHALI           | 2  | COMMUNITY HEALTH CENTRE CANACONA  | 8  |
| COMMUNITY HEALTH CENTRE PERNEM             | 6  | URBAN HEALTH CENTRE MARGAO        | 30 |
| COMMUNITY HEALTH CENTRE VALPOI             | 8  | URBAN HEALTH CENTRE VASCO         | 9  |
| URBAN HEALTH CENTRE MAPUSA                 | 23 | PRIMARY HEALTH CENTRE BALLI       | 7  |
| URBAN HEALTH CENTRE PANAJI                 | 27 | PRIMARY HEALTH CENTRE CANSAULIM   | 8  |
| PRIMARY HEALTH CENTRE ALDONA               | 4  | PRIMARY HEALTH CENTRE CHINCHINIM  | 14 |
| PRIMARY HEALTH CENTRE BETKI                | 3  | PRIMARY HEALTH CENTRE CORTALIM    | 7  |
| PRIMARY HEALTH CENTRE CANDOLIM             | 5  | PRIMARY HEALTH CENTRE CURTORIM    | 6  |
| PRIMARY HEALTH CENTRE CANSARVANEM          | 0  | PRIMARY HEALTH CENTRE LOUTOLIM    | 9  |
| PRIMARY HEALTH CENTRE COLVALE              | 1  | PRIMARY HEALTH CENTRE MARCAIM     | 0  |
| PRIMARY HEALTH CENTRE CORLIM               | 1  | PRIMARY HEALTH CENTRE QUEPEM      | 9  |
| PRIMARY HEALTH CENTRE CHIMBEL              | 9  | PRIMARY HEALTH CENTRE SANGUEM     | 5  |
| PRIMARY HEALTH CENTRE SIOLIM               | 8  | PRIMARY HEALTH CENTRE SHIRODA     | 8  |
| PRIMARY HEALTH CENTRE PORVORIM             | 20 | PRIMARY HEALTH CENTRE DHARBANDORA | 6  |
| PRIMARY HEALTH CENTRE MAYEM                | 1  | PRIMARY HEALTH CENTRE PONDA       | 30 |
| TRAVELLERS BY (ROAD, FLIGHT, TRAIN)        | 0  | PRIMARY HEALTH CENTRE NAVELIM     | 3  |