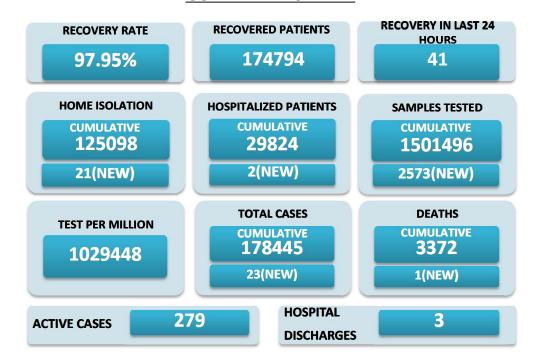

## **BREAKUP OF TOTAL 279 ACTIVE POSITIVE CASES**

| BREAKUP OF TOTAL 279 ACTIVE POSITIVE CASES |    |                                   |    |
|--------------------------------------------|----|-----------------------------------|----|
| NORTH GOA                                  |    | SOUTH GOA                         |    |
| COMMUNITY HEALTH CENTRE BICHOLIM           | 12 | COMMUNITY HEALTH CENTRE CURCHOREM | 4  |
| COMMUNITY HEALTH CENTRE SANKHALI           | 1  | COMMUNITY HEALTH CENTRE CANACONA  | 7  |
| COMMUNITY HEALTH CENTRE PERNEM             | 4  | URBAN HEALTH CENTRE MARGAO        | 31 |
| COMMUNITY HEALTH CENTRE VALPOI             | 8  | URBAN HEALTH CENTRE VASCO         | 5  |
| URBAN HEALTH CENTRE MAPUSA                 | 20 | PRIMARY HEALTH CENTRE BALLI       | 6  |
| URBAN HEALTH CENTRE PANAJI                 | 25 | PRIMARY HEALTH CENTRE CANSAULIM   | 6  |
| PRIMARY HEALTH CENTRE ALDONA               | 6  | PRIMARY HEALTH CENTRE CHINCHINIM  | 11 |
| PRIMARY HEALTH CENTRE BETKI                | 3  | PRIMARY HEALTH CENTRE CORTALIM    | 6  |
| PRIMARY HEALTH CENTRE CANDOLIM             | 7  | PRIMARY HEALTH CENTRE CURTORIM    | 6  |
| PRIMARY HEALTH CENTRE CANSARVANEM          | 0  | PRIMARY HEALTH CENTRE LOUTOLIM    | 9  |
| PRIMARY HEALTH CENTRE COLVALE              | 1  | PRIMARY HEALTH CENTRE MARCAIM     | 0  |
| PRIMARY HEALTH CENTRE CORLIM               | 1  | PRIMARY HEALTH CENTRE QUEPEM      | 11 |
| PRIMARY HEALTH CENTRE CHIMBEL              | 5  | PRIMARY HEALTH CENTRE SANGUEM     | 3  |
| PRIMARY HEALTH CENTRE SIOLIM               | 7  | PRIMARY HEALTH CENTRE SHIRODA     | 8  |
| PRIMARY HEALTH CENTRE PORVORIM             | 24 | PRIMARY HEALTH CENTRE DHARBANDORA | 9  |
| PRIMARY HEALTH CENTRE MAYEM                | 2  | PRIMARY HEALTH CENTRE PONDA       | 27 |
| TRAVELLERS BY (ROAD, FLIGHT, TRAIN)        | 0  | PRIMARY HEALTH CENTRE NAVELIM     | 4  |