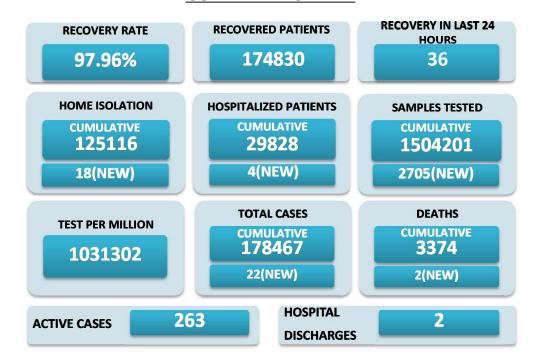

## **BREAKUP OF TOTAL 263 ACTIVE POSITIVE CASES**

| BREAKUP OF TOTAL 263 ACTIVE POSITIVE CASES |    |                                   |    |
|--------------------------------------------|----|-----------------------------------|----|
| NORTH GOA                                  |    | SOUTH GOA                         |    |
| COMMUNITY HEALTH CENTRE BICHOLIM           | 11 | COMMUNITY HEALTH CENTRE CURCHOREM | 7  |
| COMMUNITY HEALTH CENTRE SANKHALI           | 2  | COMMUNITY HEALTH CENTRE CANACONA  | 5  |
| COMMUNITY HEALTH CENTRE PERNEM             | 4  | URBAN HEALTH CENTRE MARGAO        | 25 |
| COMMUNITY HEALTH CENTRE VALPOI             | 8  | URBAN HEALTH CENTRE VASCO         | 2  |
| URBAN HEALTH CENTRE MAPUSA                 | 19 | PRIMARY HEALTH CENTRE BALLI       | 2  |
| URBAN HEALTH CENTRE PANAJI                 | 26 | PRIMARY HEALTH CENTRE CANSAULIM   | 7  |
| PRIMARY HEALTH CENTRE ALDONA               | 5  | PRIMARY HEALTH CENTRE CHINCHINIM  | 12 |
| PRIMARY HEALTH CENTRE BETKI                | 0  | PRIMARY HEALTH CENTRE CORTALIM    | 7  |
| PRIMARY HEALTH CENTRE CANDOLIM             | 9  | PRIMARY HEALTH CENTRE CURTORIM    | 7  |
| PRIMARY HEALTH CENTRE CANSARVANEM          | 0  | PRIMARY HEALTH CENTRE LOUTOLIM    | 6  |
| PRIMARY HEALTH CENTRE COLVALE              | 1  | PRIMARY HEALTH CENTRE MARCAIM     | 0  |
| PRIMARY HEALTH CENTRE CORLIM               | 1  | PRIMARY HEALTH CENTRE QUEPEM      | 10 |
| PRIMARY HEALTH CENTRE CHIMBEL              | 6  | PRIMARY HEALTH CENTRE SANGUEM     | 3  |
| PRIMARY HEALTH CENTRE SIOLIM               | 9  | PRIMARY HEALTH CENTRE SHIRODA     | 5  |
| PRIMARY HEALTH CENTRE PORVORIM             | 18 | PRIMARY HEALTH CENTRE DHARBANDORA | 12 |
| PRIMARY HEALTH CENTRE MAYEM                | 2  | PRIMARY HEALTH CENTRE PONDA       | 27 |
| TRAVELLERS BY (ROAD,FLIGHT,TRAIN)          | 0  | PRIMARY HEALTH CENTRE NAVELIM     | 5  |